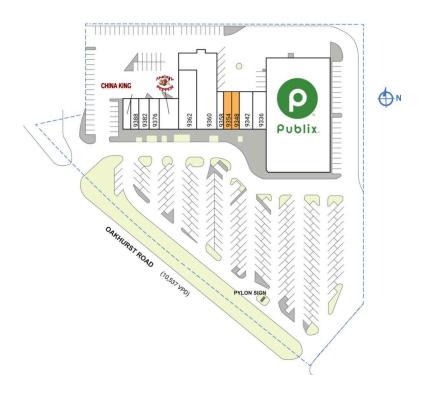

## OAKHURST PLAZA

| SPACE | TENANT               | SQ. FT.   | 9354 AVAILABLE                   | 1,500 SF | 9376          | Cloudy Daze     | 1,200 SF | SITE LEGEND           |
|-------|----------------------|-----------|----------------------------------|----------|---------------|-----------------|----------|-----------------------|
| 9201  | Publix               | 27,880 SF | 9358 Au Leche                    | 1,125 SF | 9382          | DA Nails & Spa  | 1,200 SF | Available             |
| 9336  | DERTY Yoga           | 1,875 SF  | 9360 Method Strength and Fitness | 6,462 SF | 9388          | Westshore Pizza | 900 SF   |                       |
| 9342  | Benedicts Restaurant | 1,800 SF  | 9362 Wine & Liquor 2             | 3,060 SF | 9394          | China King      | 900 SF   | Leased (not occupied) |
| 9348  | AVAILABLE            | I,200 SF  | 9370 Angry Pepper Taphouse       | 2,400 SF | TOTAL SQ. FT. |                 | 51,502   | Owned by Others       |
|       |                      |           |                                  |          |               |                 |          | Site Boundary         |