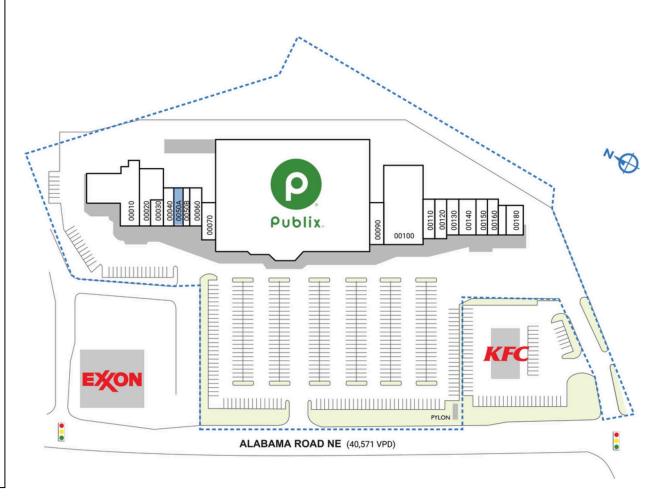

| SPACE                                 | TENANT                          | SQ. FT.   |
|---------------------------------------|---------------------------------|-----------|
| 00010                                 | Chloe's Auto Repair             | 6,300 SF  |
| 00020                                 | Tokyo Boat                      | 3,295 SF  |
| 00030                                 | Professional Alterations        | 705 SF    |
| 00040                                 | Invictus Star Martial Arts      | 1,400 SF  |
| 0050A                                 | COMING AVAILABLE                | 1,400 SF  |
| 0050B                                 | DW Fit Personal Training        | 1,050 SF  |
| 00060                                 | Nicole's Dog Gone Cute Grooming | 1,050 SF  |
| 00070                                 | Revitalize Health MD            | 1,400 SF  |
| 08000                                 | Publix                          | 44,271 SF |
| 00090                                 | Nail Legacy Spa Salon           | 1,400 SF  |
| 00100                                 | Southern Comforts               | 8,640 SF  |
| 00110                                 | Bites Sliders and Fries         | 1,400 SF  |
| 00120                                 | LV Salon                        | 1,400 SF  |
| 00130                                 | Mini Massage                    | 1,200 SF  |
| 00140                                 | Lion's Vape                     | 1,500 SF  |
| 00150                                 | Aroma Indian Flavor             | 1,200 SF  |
| 00160                                 | Caffeinated Gamers              | 1,650 SF  |
| 00180                                 | Superior Clean                  | 1,250 SF  |
| TOTAL SQ. FT.                         |                                 | 80,511    |
|                                       |                                 |           |
| SITE LEGEND                           |                                 |           |
| ☐ Available ☐ Occupied                |                                 |           |
| Leased (not occupied) Owned by Others |                                 |           |
| Site Boundary                         |                                 |           |