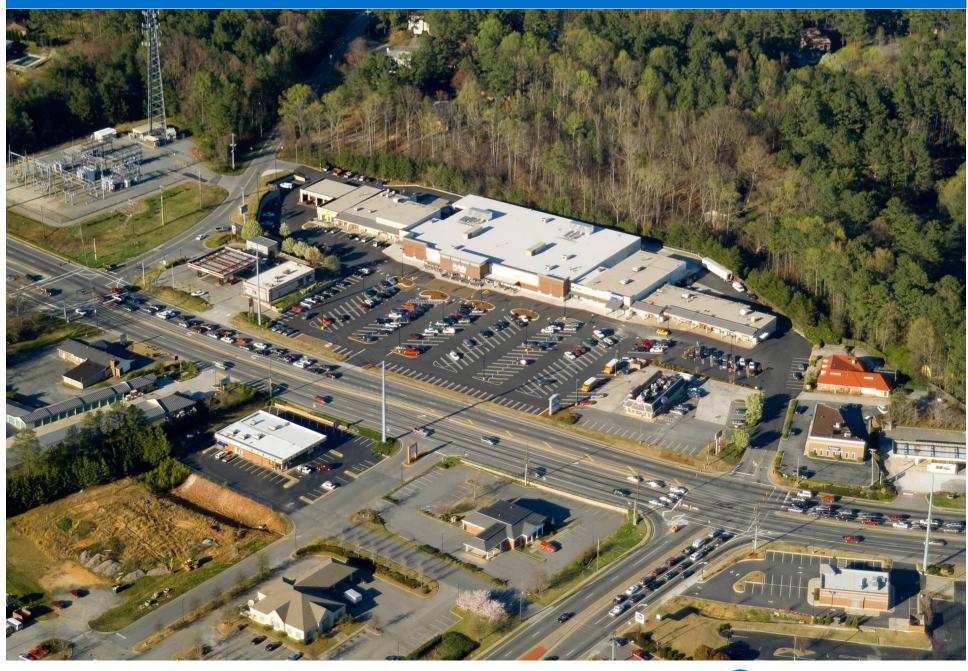

#### LOCATION

4750 Alabama Road | Roswell, GA 30075

#### PROPERTY HIGHLIGHTS

- 80,511-square-foot community center
- Anchored by Publix
- Located on Alabama Road and Old Mountain Park Road NE
- Population exceeds 158,400 within a five-mile trade area
- Average household income exceeds \$171,900