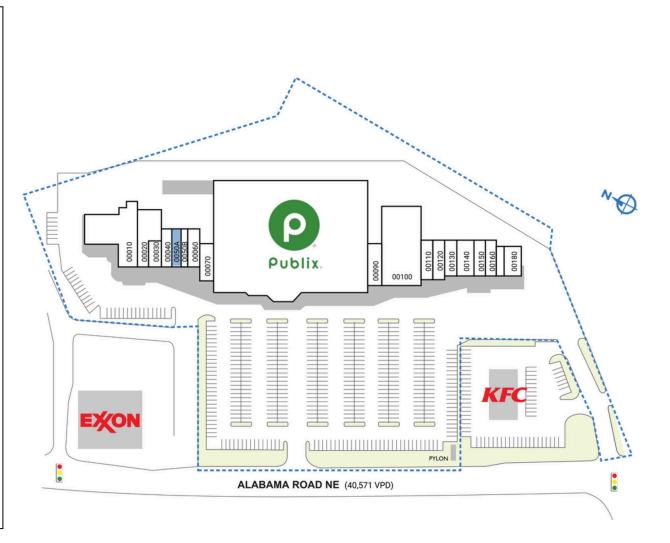

# PHILLIPS EDISON & COMPANY®

| SPACE   | TENANT                                 | SQ. FT.   |
|---------|----------------------------------------|-----------|
| 00010   | Chloe's Auto Repair                    | 6,300 SF  |
| 00020   | Tokyo Boat                             | 3,295 SF  |
| 00030   | Professional Alterations               | 705 SF    |
| 00040   | Invictus Star Martial Arts             | 1,400 SF  |
| 0050A   | COMING AVAILABLE                       | I,400 SF  |
| 0050B   | DW Fit Personal Training               | 1,050 SF  |
| 00060   | Nicole's Dog Gone Cute Grooming        | 1,050 SF  |
| 00070   | Revitalize Health MD                   | 1,400 SF  |
| 00080   | Publix                                 | 44,271 SF |
| 00090   | Nail Legacy Spa Salon                  | I,400 SF  |
| 00100   | Southern Comforts                      | 8,640 SF  |
| 00110   | Bites Sliders and Fries                | I,400 SF  |
| 00120   | LV Salon                               | 1,400 SF  |
| 00130   | Mini Massage                           | 1,200 SF  |
| 00140   | Lion's Vape                            | 1,500 SF  |
| 00150   | Aroma Indian Flavor                    | 1,200 SF  |
| 00160   | Caffeinated Gamers                     | 1,650 SF  |
| 00180   | Superior Clean                         | 1,250 SF  |
| TOTAL   | SQ. FT.                                | 80,511    |
| SITE LE | GEND                                   |           |
|         | lable<br>ed (not occupied)<br>Boundary | hers      |