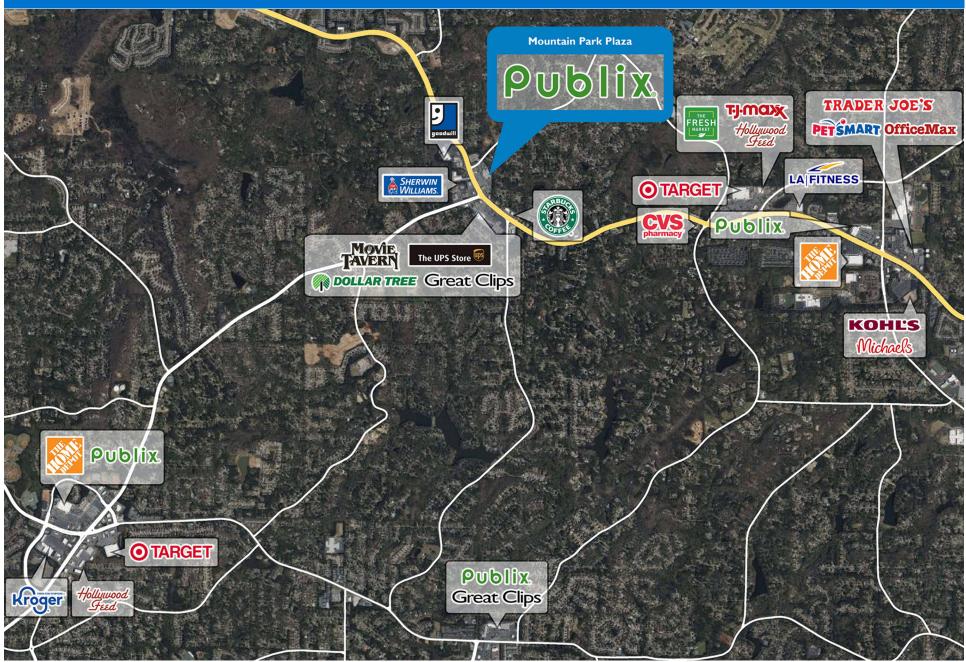

## MAJOR TENANT(S)

Publix

#### LOCATION

4750 Alabama Road | Roswell, GA 30075

#### PROPERTY HIGHLIGHTS

- 80,511-square-foot community center
- Anchored by Publix
- Located on Alabama Road and Old Mountain Park Road NE
- Population exceeds 158,400 within a five-mile trade area
- Average household income exceeds \$171,900