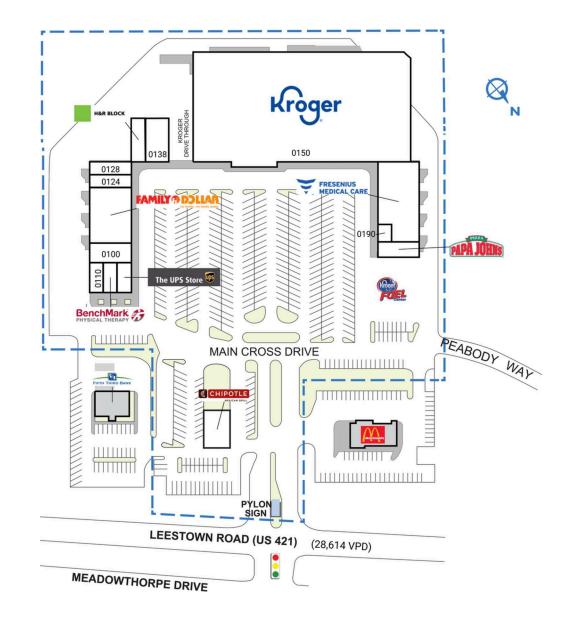

## 1600 Leestown Road | Lexington, KY 40511

## **MEADOWTHORPE MANOR SHOPPES**

| SPACE                                                       | TENANT                          | SQ. FT.   |
|-------------------------------------------------------------|---------------------------------|-----------|
| OLI                                                         | Chipotle                        | 2,325 SF  |
| 0100                                                        | Mancino's                       | 2,625 SF  |
| 0110                                                        | T-Mobile Store by Fast Wireless | 1,280 SF  |
| 0120                                                        | Benchmark Physical Therapy      | 1,157 SF  |
| 0124                                                        | Ky Re-Leaf Tobacco and Vape     | 1,500 SF  |
| 0128                                                        | Animal Clinic                   | 1,500 SF  |
| 0130                                                        | The UPS Store                   | 1,563 SF  |
| 0134                                                        | H&R Block                       | I,782 SF  |
| 0138                                                        | Dr. Ufomata, DDS                | 3,468 SF  |
| 0140                                                        | Family Dollar                   | 7,800 SF  |
| 0150                                                        | Kroger                          | 79,667 SF |
| 0180                                                        | Fresenius Medical Care          | 9,989 SF  |
| 0190                                                        | Kelly's Nails                   | 595 SF    |
| 0196                                                        | Papa John's Pizza               | 1,875 SF  |
| TOTAL SQ. FT.                                               |                                 | 117,126   |
| SITE LEGEND                                                 |                                 |           |
| Available Cccupied<br>Leased (not occupied) Owned by Others |                                 |           |