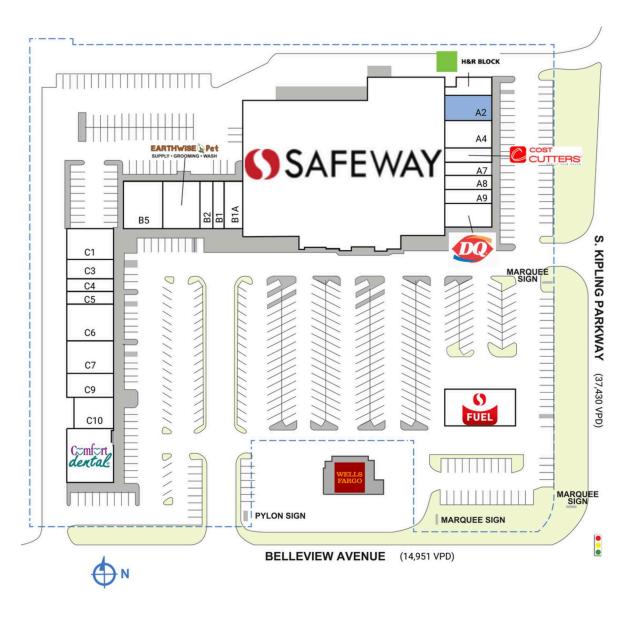

## KIPLING MARKETPLACE

| 5005 S. Kiplin | g Parkway | Littleton, | CO 80127 |
|----------------|-----------|------------|----------|
|----------------|-----------|------------|----------|

| SPACE                    | TENANT                                    | SQ. FT.  | CI                   | Koko Fitclub             | 2,400 SF  |
|--------------------------|-------------------------------------------|----------|----------------------|--------------------------|-----------|
| AI                       | H&R Block                                 | 1,086 SF | C10                  | Saucy's Pizza            | 1,970 SF  |
| AII                      | Dairy Queen                               | 1,800 SF | CII                  | Comfort Dental           | 4,065 SF  |
| A2                       | COMING                                    | 2,050 SF | C3                   | Canton Chinese           | 1,366 SF  |
|                          | AVAILABLE                                 |          | C4                   | T&A Nails and Spa        | 1,038 SF  |
| A4                       | Panorama<br>Orthopedics &<br>Spine Center | 2,050 SF | C5                   | Mile High<br>Aesthetics  | 1,000 SF  |
| A6                       | Cost Cutters                              | 1,100 SF | C6                   | Kipling Plaza<br>Liquors | 2,800 SF  |
| A7                       | Strange Clouds<br>Tobacco                 | 1,040 SF | C7                   | Supplement Giant         | 2,500 SF  |
| A8 Colorado Boba<br>Zone |                                           | 1,040 SF | С9                   | Tamale Kitchen           | 1,800 SF  |
|                          |                                           |          | FUEL                 | Safeway Fuel             |           |
| A9                       | Chelsea Cleaners                          | 1,100 SF | SHAD1 Wells Fargo    |                          |           |
| BI                       | CJ Massage                                | 840 SF   | 207                  | Safeway                  | 50,794 SF |
| BIA                      | Ground Up Coffee                          | 1,285 SF | TOTAL SQ. FT. 90,124 |                          | 90,124    |
| B2                       | Flack Family<br>Dentistry                 | 1,200 SF |                      |                          |           |
| B3                       | Earthwise Pet                             | 2,770 SF |                      |                          |           |
| B5                       | Littleton Paws<br>Animal Hospital         | 3,030 SF |                      |                          |           |
| SITE I                   | LEGEND                                    |          |                      |                          |           |
|                          |                                           |          | _                    |                          |           |
| <b>.</b>                 | بمثلمه الم                                |          | 110                  | ام د م                   |           |
| =                        | vailable                                  |          |                      | •                        |           |
| Le                       | vailable<br>ased (not occu<br>e Boundary  | pied)    | _                    | upied<br>ned by Others   |           |