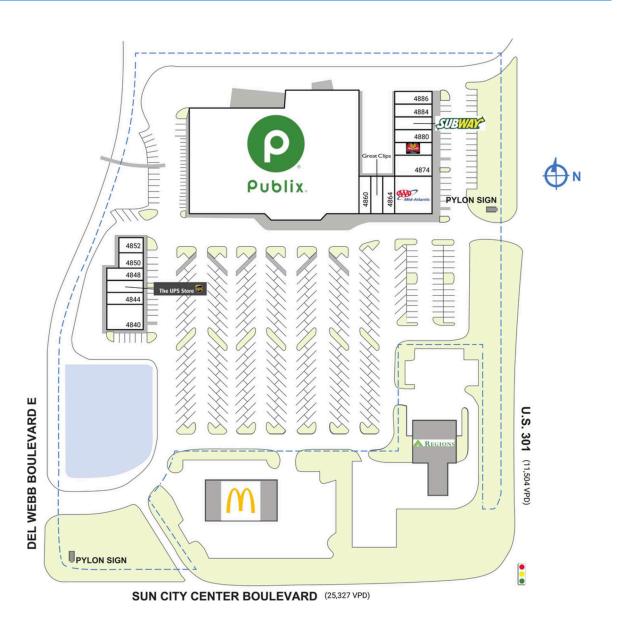

| SPACE                | TENANT                       | SQ. FT.   |
|----------------------|------------------------------|-----------|
| Shad I               | McDonald's                   |           |
| Shad2                | Regions Bank                 |           |
| 4840                 | Cadence Bank                 | 2,400 SF  |
| 4844                 | Sunset Wine & Spirits        | 1,200 SF  |
| 4846                 | The UPS Store                | 1,200 SF  |
| 4848                 | Mobile Nails                 | 1,200 SF  |
| 4850                 | Audibel Hearing              | 1,000 SF  |
| 4852                 | Boggs Jewelry                | 1,000 SF  |
| 4854                 | Publix                       | 51,420 SF |
| 4860                 | Smart Touch Wireless         | 1,200 SF  |
| 4862                 | Great Clips                  | 1,200 SF  |
| 4864                 | Jack's Shack Sun City Center | 1,200 SF  |
| 4868                 | AAA                          | 3,618 SF  |
| 4874                 | VIP Care                     | 2,382 SF  |
| 4878                 | Marco's Pizza                | 1,200 SF  |
| 4880                 | China Zea Inc.               | 1,200 SF  |
| 4882                 | Subway                       | 1,200 SF  |
| 4884                 | Adogable Pets                | 1,200 SF  |
| 4886                 | Tobacco Depot                | 1,200 SF  |
| TOTAL SQ. FT. 75,020 |                              |           |
| SITE LEG             | GEND                         |           |
| Available            |                              |           |