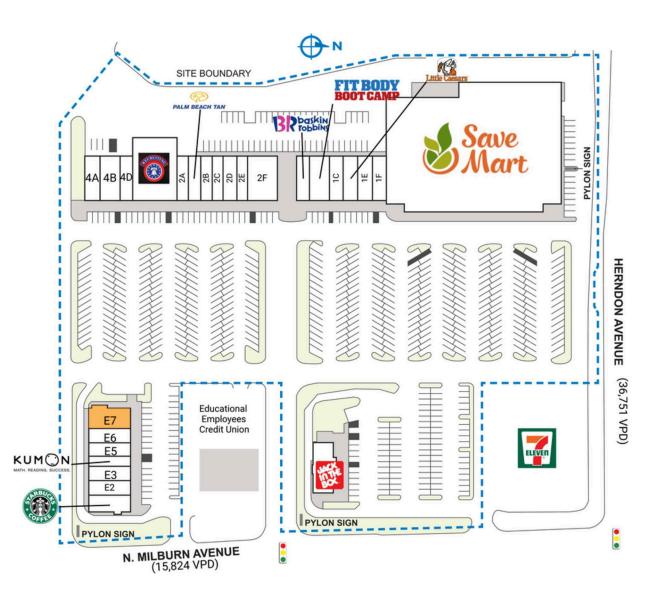

## **HERNDON PLACE**

| SPACE                 | TENANT                        | SQ. FT.   | ١F                                 | City Nails                | 1,500 SF     |
|-----------------------|-------------------------------|-----------|------------------------------------|---------------------------|--------------|
| EI                    | Starbucks                     | 1,700 SF  | 2A                                 | KidCreate Studio          | 1,300 SF     |
| E2                    | Zaytoona                      | 1,400 SF  | 2AB Palm Beach Tan I,700           |                           | 1,700 SF     |
| E3                    | Senor Aji                     | 1,500 SF  | 2B Sandy's Beauty & Brows I,265 SF |                           |              |
| E4                    | Kumon Learning<br>Center      | 1,040 SF  | 2C                                 | Havana House Smok<br>Shop | e 1,050 SF   |
| E5                    | Chatore                       | 1,500 SF  | 2D                                 | Happy Feet Reflexol       | ogy 1,400 SF |
| E6                    | Jean Jacque<br>Machado        | 1,494 SF  | 2E                                 | PostalAnnex               | 1,050 SF     |
|                       |                               |           | 2F                                 | Toledo's Mexican          | 3,430 SF     |
| E7                    | AVAILABLE                     | 2,053 SF  |                                    | Restaurant                |              |
| JiB                   | Jack in the Box               | 2,777 SF  | 4A                                 | Milburn Dental            | 1,600 SF     |
| MJRA                  | Save Mart<br>Supermarkets     | 48,316 SF | 4B                                 | Ha Ha Sushi               | 2,700 SF     |
|                       |                               |           | 4D                                 | Rio Acai Bowls            | 1,300 SF     |
| IA                    | Baskin Robbins                | 1,400 SF  | 4E                                 | US Armed Forces           | 7,000 SF     |
| IB                    | Fit Body Boot<br>Camp         | 2,345 SF  |                                    | Recruiting                |              |
|                       |                               |           | TOTAL SQ. FT.                      |                           | 95,370       |
| IC                    | US Armed Forces<br>Recruiting | 1,400 SF  |                                    |                           | ·            |
| ID                    | Little Caesars                | 1,540 SF  |                                    |                           |              |
| IE                    | Haircuts Plus                 | 1,610 SF  |                                    |                           |              |
|                       | LEGEND                        |           |                                    |                           |              |
|                       |                               |           |                                    |                           |              |
|                       | vailable                      |           | $\Box c$                           | Occupied                  |              |
| Leased (not occupied) |                               |           | Owned by Others                    |                           |              |
|                       | •                             | ipied)    |                                    | whea by Other             | 5            |
| L_! Sit               | te Boundary                   |           |                                    |                           |              |