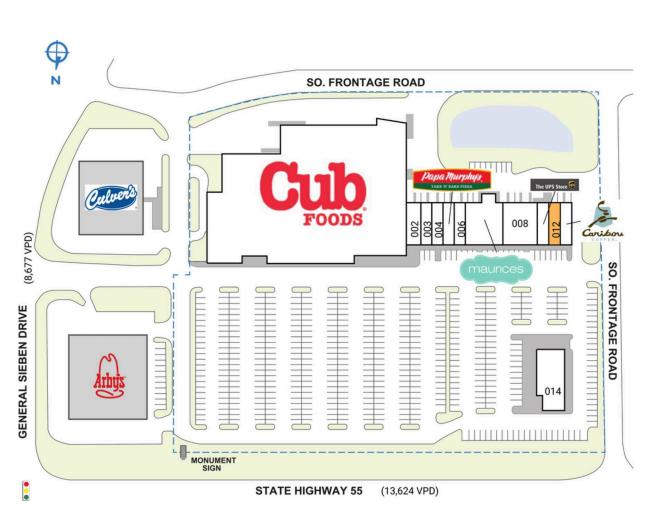

## HASTINGS MARKETPLACE

| 1729-1828 Market Boulevard | Hastings, MN 55033 |
|----------------------------|--------------------|
|----------------------------|--------------------|

| SPACE                                                                                                                          | TENANT                    | SQ. FT.   |
|--------------------------------------------------------------------------------------------------------------------------------|---------------------------|-----------|
| 001                                                                                                                            | Cub Foods                 | 72,190 SF |
| 002                                                                                                                            | Ze's Diner                | 1,800 SF  |
| 003                                                                                                                            | CA Nails                  | 1,440 SF  |
| 004                                                                                                                            | Tobacco Tree              | 1,440 SF  |
| 005                                                                                                                            | Papa Murphy's Pizza       | 1,440 SF  |
| 006                                                                                                                            | НВС                       | 1,440 SF  |
| 007                                                                                                                            | Maurices                  | 4,320 SF  |
| 008                                                                                                                            | El Original Mexican Grill | 4,320 SF  |
| 011                                                                                                                            | The UPS Store             | 1,440 SF  |
| 012                                                                                                                            | AVAILABLE                 | I,440 SF  |
| 013                                                                                                                            | Caribou Coffee            | 1,440 SF  |
| 014                                                                                                                            | Total Renal Care          | 4,825 SF  |
| TOTALS                                                                                                                         | SQ. FT.                   | 97,535    |
| SITE LEGEND                                                                                                                    |                           |           |
| <ul> <li>Available</li> <li>Leased (not occupied)</li> <li>Site Boundary</li> <li>Occupied</li> <li>Owned by Others</li> </ul> |                           |           |