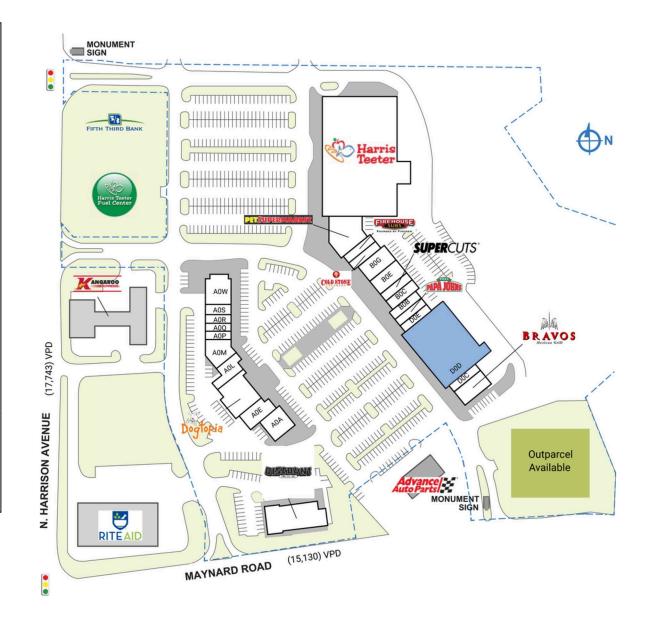

| CDACI                                         | TENANT                       | CO ET    | BOL   | Firehouse Subs                                | 17775                |  |
|-----------------------------------------------|------------------------------|----------|-------|-----------------------------------------------|----------------------|--|
|                                               |                              | SQ. FT.  |       |                                               | 1,667 SF             |  |
| A0A                                           | The Big Easy                 | 3,635 SF | BON   | Pet Supermarket                               | 6,291 SF             |  |
| A0E                                           | Ballroom U                   | 3,085 SF | C0A   | Harris Teeter                                 | 50,894 SF            |  |
| A0G                                           | Dogtopia                     | 6,310 SF | D0A   | Bravo's Mexican<br>Grill                      | 3,200 SF             |  |
| A0L                                           | Harrison Pointe<br>Dentistry | 2,761 SF | D0C   | Everest Nepali<br>Kitchen                     | 1,600 SF             |  |
| A0M                                           | Team Casarez Jiu<br>Jitsu    | 3,357 SF | D0D   | COMING<br>AVAILABLE                           | 20,388 SF            |  |
| A0P                                           | Nail Forum                   | 1,200 SF | DOE   |                                               | 1.244.65             |  |
| A0Q                                           | PEN Salon                    | 1,200 SF | D0E   | Lucky Feet                                    | 1,366 SF             |  |
| A0R                                           | Billionaire's<br>Barbershop  | 1,200 SF | OUTI  | Take 5 Oil Change                             | е                    |  |
|                                               |                              |          | R02   | Discount Tire                                 | 7,500 SF             |  |
| A0S                                           | Bagels Cafe                  | 1,200 SF | SHAD  | SHAD1 Advance Auto<br>Parts<br>SHAD2 Rite Aid |                      |  |
| A0W                                           | Giggles Drop-In<br>Childcare | 4,192 SF | SHAD: |                                               |                      |  |
| B0A                                           | Papa John's Pizza            | 1,600 SF | SHAD  | 3 Kangaroo                                    |                      |  |
| B0B                                           | Cloud Heaven                 | 1,645 SF | SHAD  | 4 Fifth Third Bank                            |                      |  |
| B0C                                           | Asian Express                | 2,066 SF | TOTA  | L SQ. FT.                                     | 136, <del>44</del> 7 |  |
| B0D                                           | Supercuts                    | 1,600 SF |       |                                               |                      |  |
| B0E                                           | Joint Venture<br>Jewelry     | 3,200 SF |       |                                               |                      |  |
| B0G                                           | F45 Training                 | 3,645 SF |       |                                               |                      |  |
| B0K                                           | Cold Stone<br>Creamery       | 1,645 SF |       |                                               |                      |  |
| SITE                                          | LEGEND                       |          |       |                                               |                      |  |
| Available Leased (not occupied) Site Boundary |                              |          | _     | ☐ Occupied ☐ Owned by Others                  |                      |  |