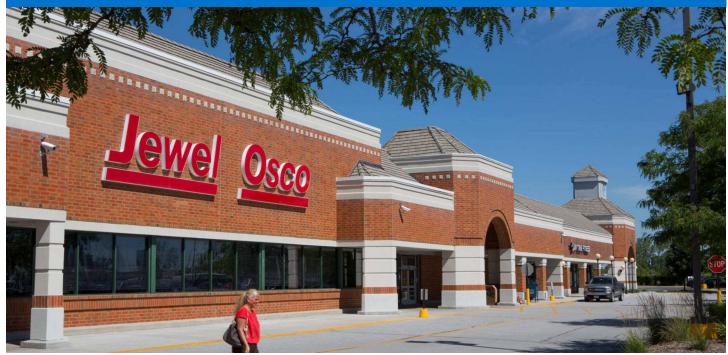

MAJOR TENANT(S) Jewel-Osco Anytime Fitness The UPS Store

### PROPERTY HIGHLIGHTS

- Anchored by Jewel-Osco
- Additional national tenants include Anytime Fitness, The UPS Store and US Bank
- Located at the intersection of Lincoln Highway (15,710 VPD) and LaGrange Road (32,456 VPD)
- Population exceeds 45,500 in a three-mile radius with an average household income greater than \$121,900