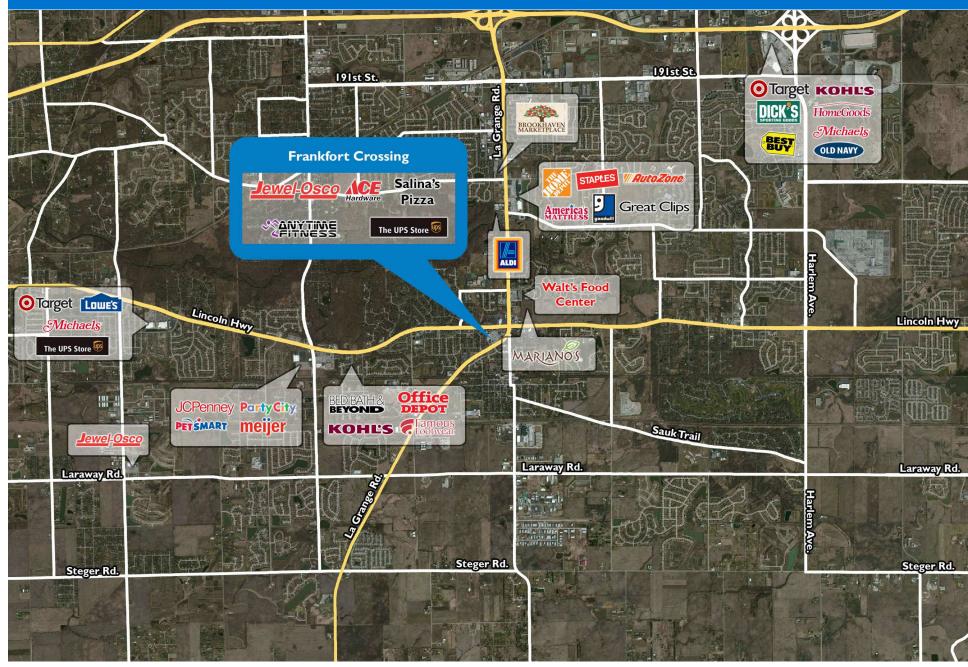

MAJOR TENANT(S) Jewel-Osco Anytime Fitness The UPS Store

# W Lincoln Hwy Frankfort Crossing

### LOCATION

21164 S. Lagrange Road | Frankfort, IL 60423

### PROPERTY HIGHLIGHTS

- Anchored by Jewel-Osco
- Additional national tenants include Anytime Fitness, The UPS Store and US Bank
- Located at the intersection of Lincoln Highway (15,710 VPD) and LaGrange Road (32,456 VPD)
- Population exceeds 45,500 in a three-mile radius with an average household income greater than \$121,900