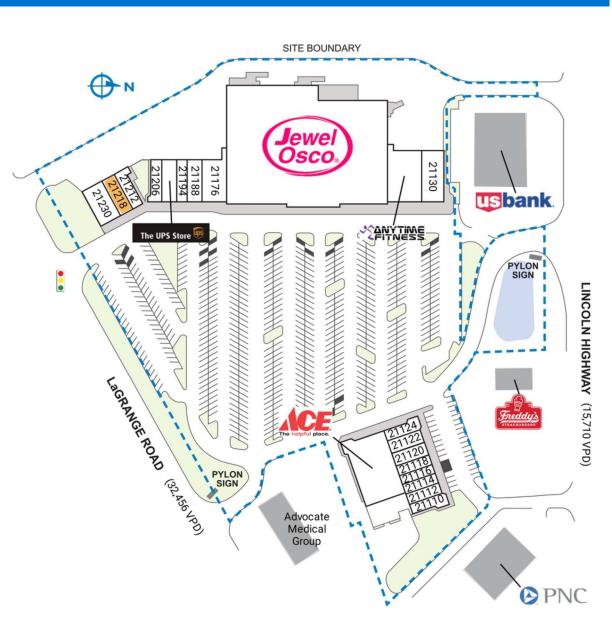

### 21164 S. Lagrange Road | Frankfort, IL 60423

| SPACE                                 | TENANT                                 | SQ. FT.   |  |  |  |
|---------------------------------------|----------------------------------------|-----------|--|--|--|
| SHADI                                 | US Bank                                |           |  |  |  |
| SHAD2                                 | Freddy's Frozen Custard & Steakburgers |           |  |  |  |
| SHAD3                                 | PNC                                    |           |  |  |  |
| SHAD4                                 | Advocate Medical Group                 |           |  |  |  |
| 21110                                 | Men's Cut Plus                         | 1,195 SF  |  |  |  |
| 21112                                 | Buford's Barbecue and Bourbon          | 1,168 SF  |  |  |  |
| 21114                                 | Salina's Pizza                         | 1,255 SF  |  |  |  |
| 21116                                 | Corona Realty Group                    | 1,255 SF  |  |  |  |
| 21118                                 | Campus Cleaners                        | 1,200 SF  |  |  |  |
| 21120                                 | Harold's Chicken                       | I,500 SF  |  |  |  |
| 21122                                 | The Flower Cottage                     | 1,500 SF  |  |  |  |
| 21124                                 | Fannie May Candies                     | 1,316 SF  |  |  |  |
| 21130                                 | Baird & Warner                         | 3,646 SF  |  |  |  |
| 21134                                 | Anytime Fitness                        | 6,956 SF  |  |  |  |
| 21150                                 | Ace Hardware                           | 10,251 SF |  |  |  |
| 21164                                 | Jewel-Osco                             | 64,937 SF |  |  |  |
| 21176                                 | Vein Clinics of America                | 3,522 SF  |  |  |  |
| 21188                                 | Chicagoland Smile                      | 2,362 SF  |  |  |  |
| 21194                                 | Anthony Daniel Salon                   | 1,600 SF  |  |  |  |
| 21200                                 | The UPS Store                          | 2,400 SF  |  |  |  |
| 21206                                 | Taqueria Mammy Chayo                   | 1,671 SF  |  |  |  |
| 21212                                 | Bar Nails                              | 1,700 SF  |  |  |  |
| 21218                                 | AVAILABLE                              | 1,700 SF  |  |  |  |
| 21230                                 | The Dance Company                      | 3,400 SF  |  |  |  |
| TOTAL                                 | TOTAL SQ. FT.   4,534                  |           |  |  |  |
| SITE LEGEND                           |                                        |           |  |  |  |
|                                       |                                        |           |  |  |  |
| Available                             |                                        |           |  |  |  |
| Leased (not occupied) Owned by Others |                                        |           |  |  |  |

Site Boundary

21164 S. Lagrange Road | Frankfort, IL 60423

HILLIPS EDISON & COMPANY®

21164 S. Lagrange Road | Frankfort, IL 60423