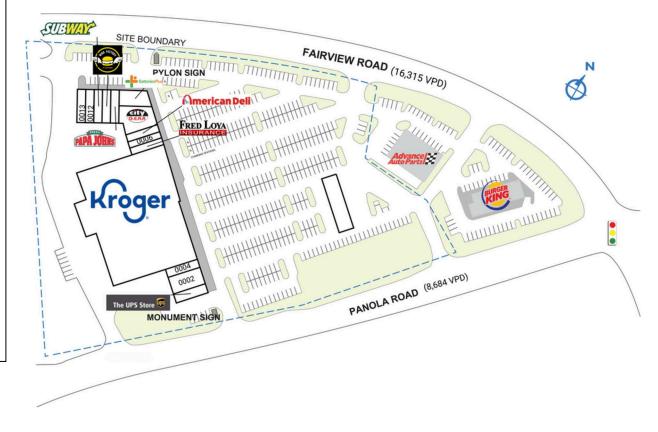

| SPACE                                                                  | TENANT                  | SQ. FT.   |
|------------------------------------------------------------------------|-------------------------|-----------|
| 000A                                                                   | Kroger                  | 54,498 SF |
| 0001                                                                   | The UPS Store           | 1,500 SF  |
| 0002                                                                   | Nation Nail             | 3,070 SF  |
| 0004                                                                   | Primetime Barbers       | 1,430 SF  |
| 0005                                                                   | Fred Loya Insurance     | 1,400 SF  |
| 0006                                                                   | Nim's Waxing and Thread | 980 SF    |
| 0007                                                                   | American Deli           | 1,120 SF  |
| A800                                                                   | City Gear               | 4,554 SF  |
| 008B                                                                   | Batteries Plus          | 1,500 SF  |
| 0009                                                                   | Papa John's Pizza       | 1,400 SF  |
| 0010                                                                   | WNB Factory             | 1,400 SF  |
| 0011                                                                   | Subway                  | 1,400 SF  |
| 0012                                                                   | China Lily              | 1,400 SF  |
| 0013                                                                   | WOW SEAFOOD             | 1,400 SF  |
| TOTAL SQ. FT.                                                          |                         | 77,052    |
| SITE LEGEND                                                            |                         |           |
| Available Occupied Leased (not occupied) Owned by Others Site Boundary |                         |           |