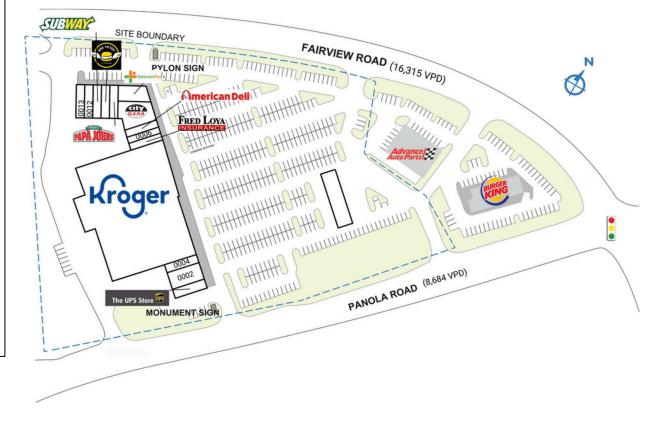

## **FAIRVEW OAKS**

| SPACE         | TENANT                              | SQ. FT    |
|---------------|-------------------------------------|-----------|
| 000A          | Kroger                              | 54,498 SF |
| 0001          | The UPS Store                       | 1,500 SF  |
| 0002          | Nation Nail                         | 3,070 SF  |
| 0004          | Primetime Barbers                   | 1,430 SF  |
| 0005          | Fred Loya Insurance                 | 1,400 SF  |
| 0006          | Nim's Waxing and Thread             | 980 SF    |
| 0007          | American Deli                       | 1,120 SF  |
| A800          | City Gear                           | 4,554 SF  |
| 008B          | Batteries Plus                      | 1,500 SF  |
| 0009          | Papa John's Pizza                   | 1,400 SF  |
| 0010          | WNB Factory                         | 1,400 SF  |
| 0011          | Subway                              | 1,400 SF  |
| 0012          | China Lily                          | 1,400 SF  |
| 0013          | WOW SEAFOOD                         | 1,400 SF  |
| TOTAL SQ. FT. |                                     | 77,052    |
| SITE LEG      | GEND                                |           |
| Availa Lease  | d (not occupied) $\square$ Owned by | Others    |