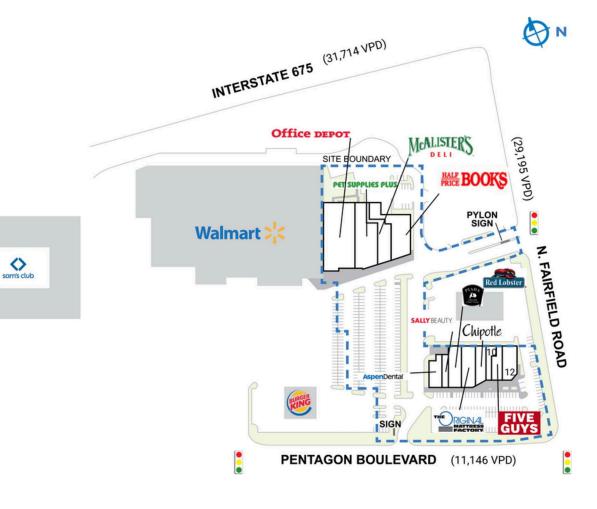

## **FAIRFIELD CROSSING**

| SPACE                                               | TENANT                        | SQ. FT.   |
|-----------------------------------------------------|-------------------------------|-----------|
| SHADI                                               | Burger King                   |           |
| SHAD2                                               | Sam's Club                    |           |
| SHAD3                                               | Walmart                       |           |
| SHAD4                                               | Red Lobster                   |           |
| -1                                                  | Office Depot                  | 17,623 SF |
| 2                                                   | Pet Supplies Plus             | 10,884 SF |
| 3                                                   | McAlister's Deli              | 5,502 SF  |
| 4                                                   | Half Price Books              | 9,384 SF  |
| 5                                                   | Aspen Dental                  | 3,600 SF  |
| 6                                                   | Sally Beauty Supply           | 2,000 SF  |
| 7                                                   | Piada Italian Street Food     | 4,800 SF  |
| 8                                                   | The Original Mattress Factory | 5,000 SF  |
| 9                                                   | Chipotle Mexican Grill        | 3,400 SF  |
| 10                                                  | CAREFIRST Urgent Care         | 2,195 SF  |
| 11                                                  | Five Guys                     | 2,782 SF  |
| 12                                                  | Helzberg Jewelers             | 4,000 SF  |
| TOTAL SQ. FT. 71,17                                 |                               |           |
| SITE LEGEND                                         |                               |           |
|                                                     |                               |           |
| ☐ Available ☐ Occupied                              |                               |           |
| Leased (not occupied) Owned by Others Site Boundary |                               |           |