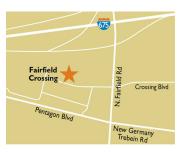

#### LOCATION

3310-3320 Pentagon Boulevard | Beavercreek, OH 45431

#### PROPERTY HIGHLIGHTS

- Community center anchored by a Walmart Supercenter
- Additional national and regional tenants include Half Price Books, McAllister's, Deli Pet Supplies Plus, Office Depot, Aspen Dental, Piada, Original Mattress, Chipotle, Jenny Craig, Five Guys, and Sally Beauty
- Located in Beavercreek, which is 7 miles southeast of Dayton with a population exceeding 51,500 in a three-mile radius with an average household income greater than \$88,800
- The center is located at the high-traffic intersection of North Fairfield Road and New Germany Trebein Road and is adjacent to the Mall at Fairfield Commons, a 1.1 million square foot shopping mall