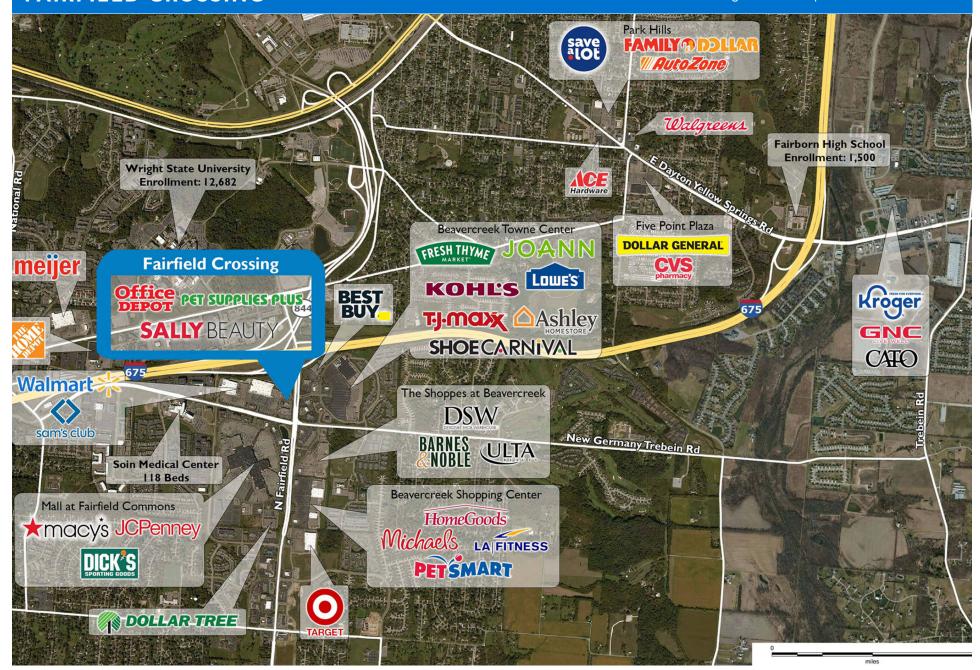

#### PROPERTY HIGHLIGHTS

- Community center anchored by a Walmart Supercenter
- Additional national and regional tenants include Half Price Books, McAllister's, Deli Pet Supplies Plus, Office Depot, Aspen Dental, Piada, Original Mattress, Chipotle, Jenny Craig, Five Guys, and Sally Beauty
- Located in Beavercreek, which is 7 miles southeast of Dayton with a population exceeding 51,500 in a three-mile radius with an average household income greater than \$88,800
- The center is located at the high-traffic intersection of North Fairfield Road and New Germany Trebein Road and is adjacent to the Mall at Fairfield Commons, a 1.1 million square foot shopping mall