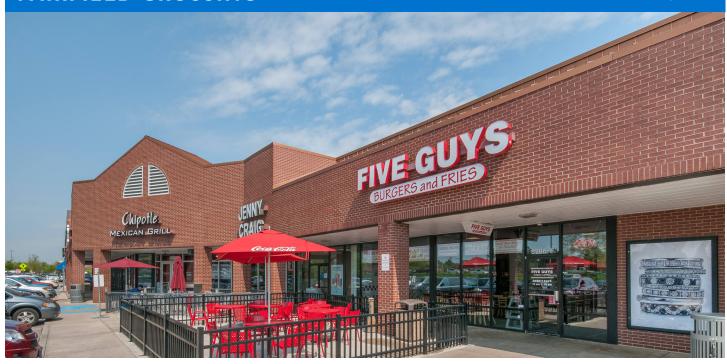

#### PROPERTY HIGHLIGHTS

- Community center anchored by a Walmart Supercenter
- Additional national and regional tenants include Half Price Books, McAllister's, Deli Pet Supplies Plus, Office Depot, Aspen Dental, Piada, Original Mattress, Chipotle, Jenny Craig, Five Guys, and Sally Beauty
- Located in Beavercreek, which is 7 miles southeast of Dayton with a population exceeding 51,500 in a three-mile radius with an average household income greater than \$88,800
- The center is located at the high-traffic intersection of North Fairfield Road and New Germany Trebein Road and is adjacent to the Mall at Fairfield Commons, a 1.1 million square foot shopping mall

## **FAIRFIELD CROSSING**

| SPACE                                 | TENANT                        | SQ. FT.   |  |
|---------------------------------------|-------------------------------|-----------|--|
| SHADI                                 | Burger King                   |           |  |
| SHAD2                                 | Sam's Club                    |           |  |
| SHAD3                                 | Walmart                       |           |  |
| SHAD4                                 | Red Lobster                   |           |  |
| 1                                     | Office Depot                  | 17,623 SF |  |
| 2                                     | Pet Supplies Plus             | 10,884 SF |  |
| 3                                     | McAlister's Deli              | 5,502 SF  |  |
| 4                                     | Half Price Books              | 9,384 SF  |  |
| 5                                     | Aspen Dental                  | 3,600 SF  |  |
| 6                                     | Sally Beauty Supply           | 2,000 SF  |  |
| 7                                     | Piada Italian Street Food     | 4,800 SF  |  |
| 8                                     | The Original Mattress Factory | 5,000 SF  |  |
| 9                                     | Chipotle Mexican Grill        | 3,400 SF  |  |
| 10                                    | CAREFIRST Urgent Care         | 2,195 SF  |  |
| 11                                    | Five Guys                     | 2,782 SF  |  |
| 12                                    | Helzberg Jewelers             | 4,000 SF  |  |
| TOTAL                                 | TOTAL SQ. FT.                 |           |  |
|                                       |                               |           |  |
| SITE LEC                              | SITE LEGEND                   |           |  |
| Available Occupied                    |                               |           |  |
| Leased (not occupied) Owned by Others |                               |           |  |
| Site Boundary                         |                               |           |  |