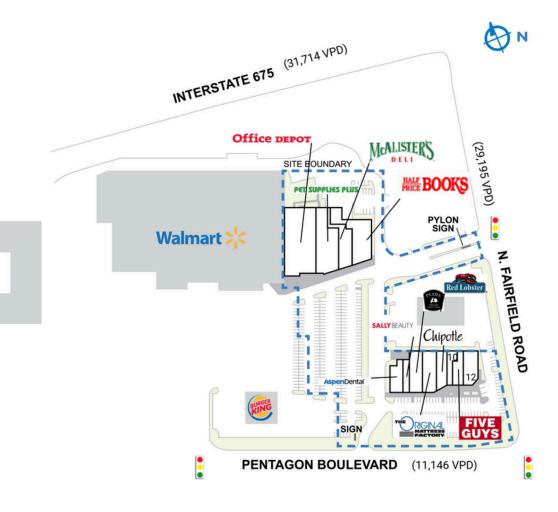

## SIZE 71,170 square feet

#### MAJOR TENANT(S)

Office Depot Half Price Books Walmart Sam's Club

#### LOCATION

3310-3320 Pentagon Boulevard | Beavercreek, OH 45431

#### PROPERTY HIGHLIGHTS

- Community center anchored by a Walmart Supercenter
- Additional national and regional tenants include Half Price Books, McAllister's, Deli Pet Supplies Plus, Office Depot, Aspen Dental, Piada, Original Mattress, Chipotle, Jenny Craig, Five Guys, and Sally Beauty
- Located in Beavercreek, which is 7 miles southeast of Dayton with a population exceeding 51,500 in a three-mile radius with an average household income greater than \$88,800
- The center is located at the high-traffic intersection of North Fairfield Road and New Germany Trebein Road and is adjacent to the Mall at Fairfield Commons, a 1.1 million square foot shopping mall

## **FAIRFIELD CROSSING**

| SPACE                                 | TENANT                        | SQ. FT.   |  |
|---------------------------------------|-------------------------------|-----------|--|
| SHADI                                 | Burger King                   |           |  |
| SHAD2                                 | Sam's Club                    |           |  |
| SHAD3                                 | Walmart                       |           |  |
| SHAD4                                 | Red Lobster                   |           |  |
| 1                                     | Office Depot                  | 17,623 SF |  |
| 2                                     | Pet Supplies Plus             | 10,884 SF |  |
| 3                                     | McAlister's Deli              | 5,502 SF  |  |
| 4                                     | Half Price Books              | 9,384 SF  |  |
| 5                                     | Aspen Dental                  | 3,600 SF  |  |
| 6                                     | Sally Beauty Supply           | 2,000 SF  |  |
| 7                                     | Piada Italian Street Food     | 4,800 SF  |  |
| 8                                     | The Original Mattress Factory | 5,000 SF  |  |
| 9                                     | Chipotle Mexican Grill        | 3,400 SF  |  |
| 10                                    | CAREFIRST Urgent Care         | 2,195 SF  |  |
| 11                                    | Five Guys                     | 2,782 SF  |  |
| 12                                    | Helzberg Jewelers             | 4,000 SF  |  |
| TOTAL                                 | TOTAL SQ. FT.                 |           |  |
|                                       |                               |           |  |
| SITE LEC                              | SITE LEGEND                   |           |  |
| Available Occupied                    |                               |           |  |
| Leased (not occupied) Owned by Others |                               |           |  |
| Site Boundary                         |                               |           |  |