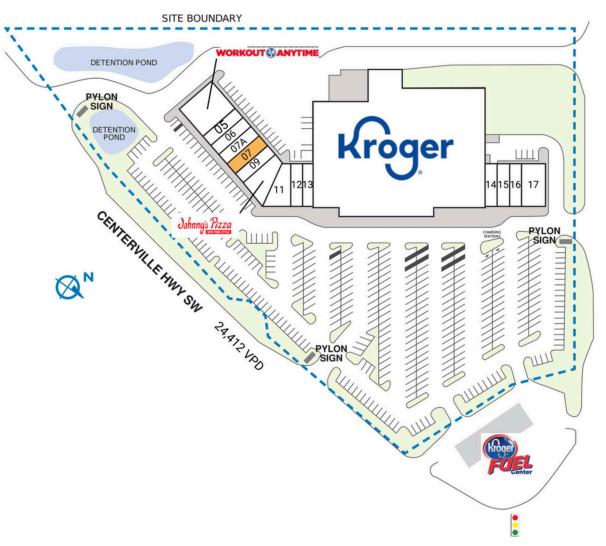

| SPACE         | TENANT                       | SQ. FT.   |
|---------------|------------------------------|-----------|
| ANC           | Kroger                       | 55,696 SF |
| 01-04         | Workout Anytime              | 5,250 SF  |
| 05            | Lucy Nails                   | 1,400 SF  |
| 06            | Total Package Barber Shop    | 1,400 SF  |
| 07            | AVAILABLE                    | 1,400 SF  |
| 07A           | Relax and Wax                | 1,400 SF  |
| 09            | China Wok                    | 1,400 SF  |
| 10            | Johnny's N.Y. Style Pizza    | 2,121 SF  |
| 11            | Elite Professional Spaces    | 1,911 SF  |
| 12            | NanoSTEPS Education Services | 1,400 SF  |
| 13            | Mr. Tobacco and Vape         | 1,050 SF  |
| 14            | Fire Wings & Hibachi         | 1,400 SF  |
| 15            | Mega Beauty Supply           | 1,400 SF  |
| 16            | Fancy Hair                   | 1,400 SF  |
| 17            | Chan Bay Nail Spa            | 2,800 SF  |
| TOTAL SQ. FT. |                              | 81,428    |
| SITE LEG      | GEND                         |           |
|               | able                         | :hers     |