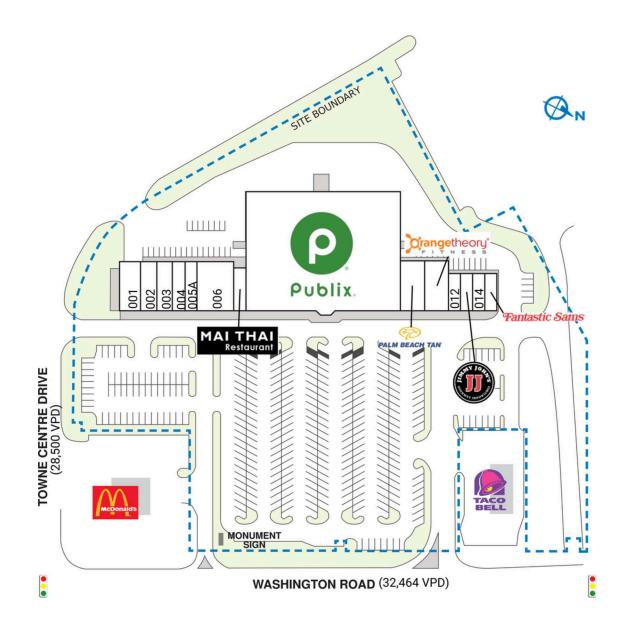

## **EVANS TOWNE CENTRE**

| SPACE                | TENANT                     | SQ. FT.   |
|----------------------|----------------------------|-----------|
| SHADI                | Jane Fung-Kim Lui          |           |
| SHAD2                | Taco Bel                   |           |
| 001                  | Laziza Mediterranean Grill | 2,800 SF  |
| 002                  | Augusta Orthodontics       | 2,400 SF  |
| 003                  | OneMain Financial          | 2,213 SF  |
| 004                  | Namaste Indian Street Food | 1,600 SF  |
| 005A                 | Mack's Poppin              | 1,600 SF  |
| 006                  | Рерру Рорру                | 4,500 SF  |
| 007                  | Mai Thai Restaurant        | 1,400 SF  |
| 800                  | Publix                     | 47,955 SF |
| 009                  | Palm Beach Tan             | 3,200 SF  |
| 010                  | Orangetheory Fitness       | 3,200 SF  |
| 012                  | New China Restaurant       | 1,200 SF  |
| 013                  | Jimmy John's               | 1,200 SF  |
| 014                  | US Nails                   | 1,200 SF  |
| 015                  | Fantastic Sams             | 1,200 SF  |
| TOTAL SQ. FT. 75,668 |                            |           |
| SITE LEGEND          |                            |           |
| Available            |                            |           |