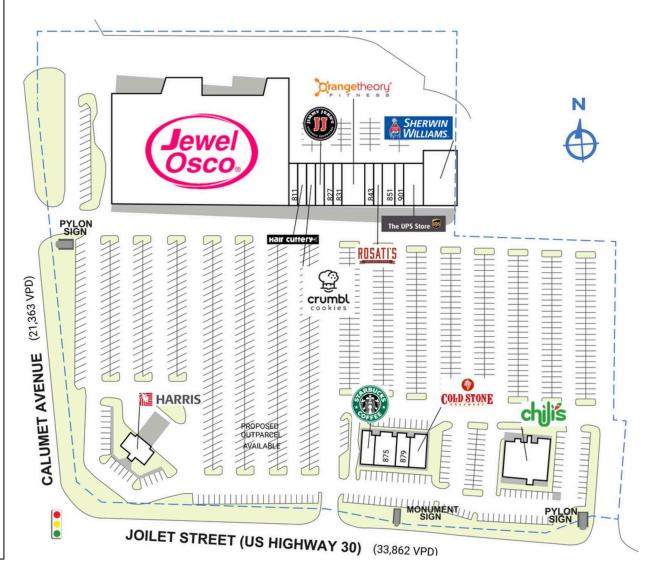

| SPACE       | TENANT                     | SQ. FT.   |
|-------------|----------------------------|-----------|
| SHADI       | McDonald's                 |           |
| SHAD2       | Shiner Management Group    |           |
| SHAD3       | Goodwill                   |           |
| 801         | Harris Bank                | 1,416 SF  |
| 805         | Jewel-Osco                 | 64,283 SF |
| 811         | Deon's BBQ                 | 1,350 SF  |
| 815         | Hair Cuttery               | 1,350 SF  |
| 819         | Crumbl Cookies             | 1,350 SF  |
| 823         | Jimmy John's               | 1,350 SF  |
| 827         | Cotton and Coils Vape Shop | 1,350 SF  |
| 831         | Crave                      | 1,350 SF  |
| 835         | Orangetheory Fitness       | 2,925 SF  |
| 843         | Ken King Asian Fusion      | 1,125 SF  |
| 847         | Rosati's Pizza             | 1,125 SF  |
| 851         | Elite Nails Spa            | 1,725 SF  |
| 871         | Starbucks                  | 1,500 SF  |
| 875         | Midwest Express Clinic     | 2,424 SF  |
| 879         | All Da Smoke & Vape        | 1,380 SF  |
| 883         | Cold Stone Creamery        | 1,896 SF  |
| 893         | Chili's                    | 5,916 SF  |
| 901         | Safari Beach Tan IV        | 1,200 SF  |
| 903         | The UPS Store              | 2,400 SF  |
| 907         | Sherwin Williams           | 5,000 SF  |
| TOTAL SC    | ). FT.                     | 5,916     |
|             |                            |           |
| SITE LEGEND |                            |           |
| Available   |                            |           |