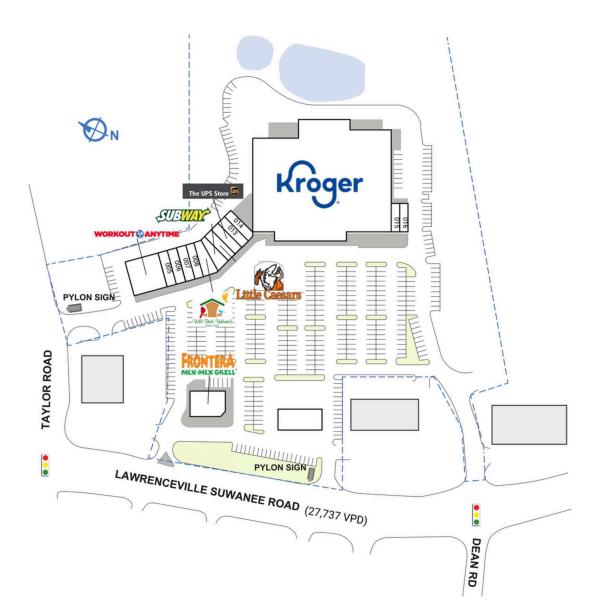

## **DEAN TAYLOR CROSSING**

| SPACE         | TENANT                          | SQ. FT.   |
|---------------|---------------------------------|-----------|
| 00A           | Kroger                          | 64,905 SF |
| OEA           | Frontera                        | 4,800 SF  |
| SHAD          | Marvin Hewatt Enterprises       |           |
| 001           | Workout Anytime                 | 5,125 SF  |
| 005           | Browline Eye Brow & Threading   | 1,500 SF  |
| 006           | 77 Flavors Wings & Hibachi      | 1,500 SF  |
| 007           | Asian Star Chinese Restaurant   | I,500 SF  |
| 800           | Sew Sew Alterations             | 1,200 SF  |
| 009           | Wild Birds Unlimited            | 1,973 SF  |
| 010           | Subway                          | 1,602 SF  |
| 011           | Little Caesars                  | 1,500 SF  |
| 012           | The UPS Store                   | 1,500 SF  |
| 013           | Complete Dental Care of Suwanee | 1,500 SF  |
| 014           | Capri Nails                     | 1,463 SF  |
| 015           | Repairable Gadgets              | 1,125 SF  |
| 016           | Up in Smoke                     | 1,125 SF  |
| TOTAL SQ. FT. |                                 | 92,318    |