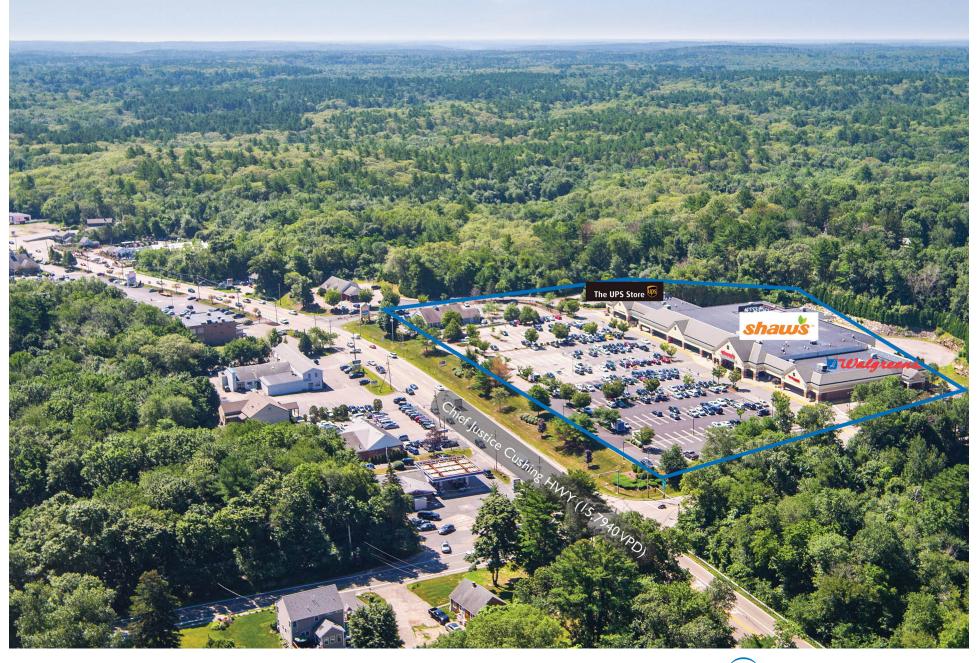

#### LOCATION

739 Chief Justice Cushing Highway | Cohasset, MA 02025

#### PROPERTY HIGHLIGHTS

- Anchored by Shaw's, a subsidiary of Albertsons
- Additional national and regional tenants include Walgreens, Rockland Trust Bank and The UPS Store
- Located in Cohasset, Massachusetts with a population exceeding 17,200 in a three-mile radius with an average household income greater than \$248,300
- The center is located on Route 3A which benefits from over 15,700 vehicles per day