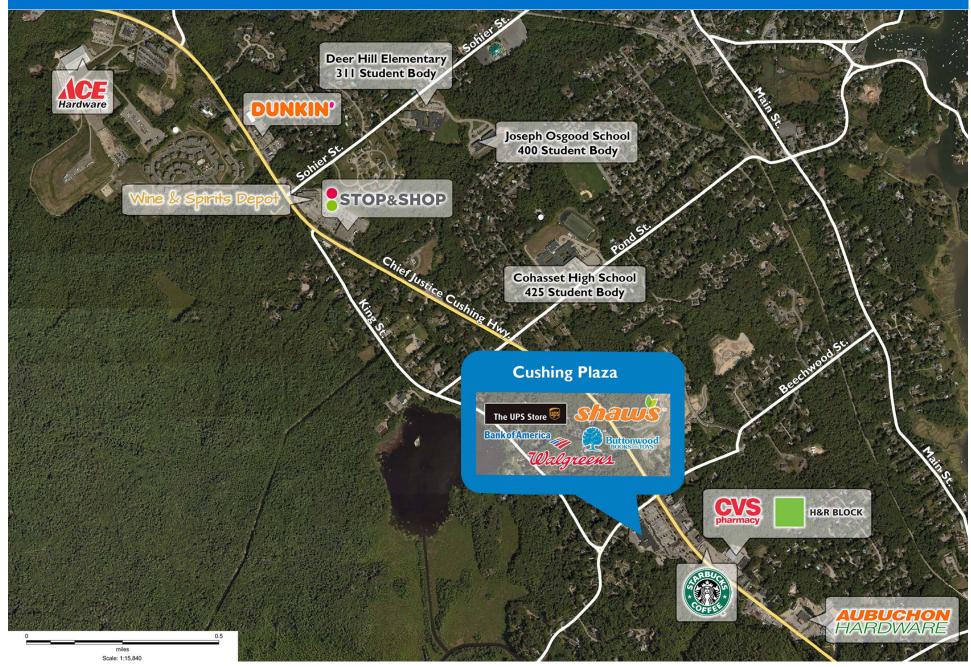

#### LOCATION

739 Chief Justice Cushing Highway | Cohasset, MA 02025

#### PROPERTY HIGHLIGHTS

- Anchored by Shaw's, a subsidiary of Albertsons
- Additional national and regional tenants include Walgreens, Rockland Trust Bank and The UPS Store
- Located in Cohasset, Massachusetts with a population exceeding 17,200 in a three-mile radius with an average household income greater than \$248,300
- The center is located on Route 3A which benefits from over 15,700 vehicles per day