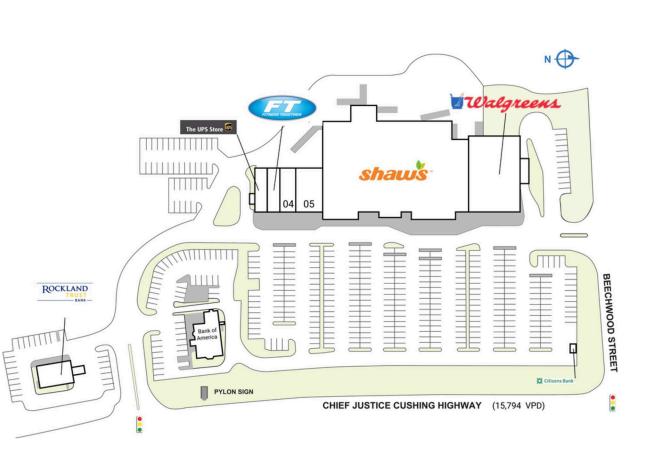

#### MAJOR TENANT(S)

Shaw's Supermarket Walgreens

#### LOCATION

739 Chief Justice Cushing Highway | Cohasset, MA 02025

#### PROPERTY HIGHLIGHTS

- Anchored by Shaw's, a subsidiary of Albertsons
- Additional national and regional tenants include Walgreens, Rockland Trust Bank and The UPS Store
- Located in Cohasset, Massachusetts with a population exceeding 17,200 in a three-mile radius with an average household income greater than \$248,300
- The center is located on Route 3A which benefits from over 15,700 vehicles per day

# PHILLIPS EDISON & COMPANY®

| ATM2                                                        | Citizens Bank          |           |  |  |
|-------------------------------------------------------------|------------------------|-----------|--|--|
| PAD                                                         | Bank of America        |           |  |  |
| 01                                                          | Rockland Trust Company | 2,400 SF  |  |  |
| 02                                                          | The UPS Store          | I,490 SF  |  |  |
| 03                                                          | Fitness Together       | 1,598 SF  |  |  |
| 04                                                          | Jogi's Liquor          | 2,397 SF  |  |  |
| 05                                                          | Buttonwood Books       | 4,150 SF  |  |  |
| 06                                                          | Shaw's Supermarket     | 45,675 SF |  |  |
| 07                                                          | Walgreens              | 13,500 SF |  |  |
| TOTAL                                                       | -                      | 71,210    |  |  |
| Available Occupied<br>Leased (not occupied) Owned by Others |                        |           |  |  |