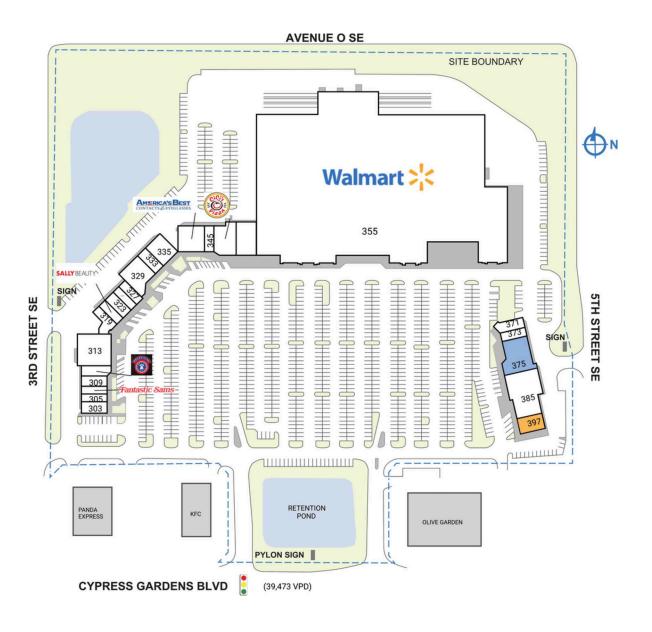

**PHILLIPS EDISON & COMPANY®** 

| SPACE                 | TENANT                               | SQ. FT.    |  |  |  |
|-----------------------|--------------------------------------|------------|--|--|--|
| 303                   | Mochinut                             | 1,600 SF   |  |  |  |
| 305                   | China Wok                            | 1,200 SF   |  |  |  |
| 307                   | Fantastic Sams                       | I,200 SF   |  |  |  |
| 309                   | Axiom Bank                           | 1,550 SF   |  |  |  |
| 311                   | US Armed Forces Recruiting           | 1,750 SF   |  |  |  |
| 313                   | CarePlus                             | 6,000 SF   |  |  |  |
| 319                   | Vapor World                          | I,500 SF   |  |  |  |
| 321                   | Sally Beauty Supply                  | 1,200 SF   |  |  |  |
| 323                   | Colonial Threading                   | 970 SF     |  |  |  |
| 325                   | CosmoProf                            | 1,830 SF   |  |  |  |
| 327                   | Advance America                      | I,200 SF   |  |  |  |
| 329                   | Dental Associates of Winter Haven    | 3,900 SF   |  |  |  |
| 333                   | OneMain Financial                    | 1,500 SF   |  |  |  |
| 335                   | Once Upon A Child                    | 3,450 SF   |  |  |  |
| 341                   | America's Best Contacts & Eyeglasses | 4,050 SF   |  |  |  |
| 345                   | Wish Upon An Ice Cream Cone          | 1,550 SF   |  |  |  |
| 347                   | Cici's Pizza                         | 3,700 SF   |  |  |  |
| 355                   | Walmart                              | 223,038 SF |  |  |  |
| 371                   | A-I Resource                         | 1,500 SF   |  |  |  |
| 373                   | Lovely Nails                         | 1,200 SF   |  |  |  |
| 375                   | COMING AVAILABLE                     | 6,840 SF   |  |  |  |
| 385                   | Florida Blue                         | 6,800 SF   |  |  |  |
| 397                   | AVAILABLE                            | 2,700 SF   |  |  |  |
| TOTAL                 | SQ. FT.                              | 280,228    |  |  |  |
|                       |                                      |            |  |  |  |
| SITE LE               | GEND                                 |            |  |  |  |
| Available Occupied    |                                      |            |  |  |  |
| Leased (not occupied) |                                      |            |  |  |  |
| Site Boundary         |                                      |            |  |  |  |
| L_i site              | La site boundary                     |            |  |  |  |