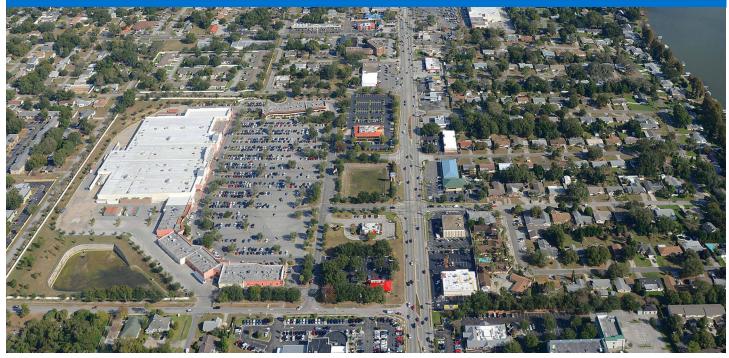

#### LOCATION

303-399 Cypress Gardens Boulevard | Winter Haven, FL 33880

### PROPERTY HIGHLIGHTS

- Anchored by Walmart Supercenter, the number two grocer by market share in the Central Florida area
- Additional national tenants include Five Guys, Dollar General
  and CiCi's Pizza
- Located in Winter Haven, which is 35 miles southwest of Orlando, with a population exceeding 51,000 in a three-mile radius