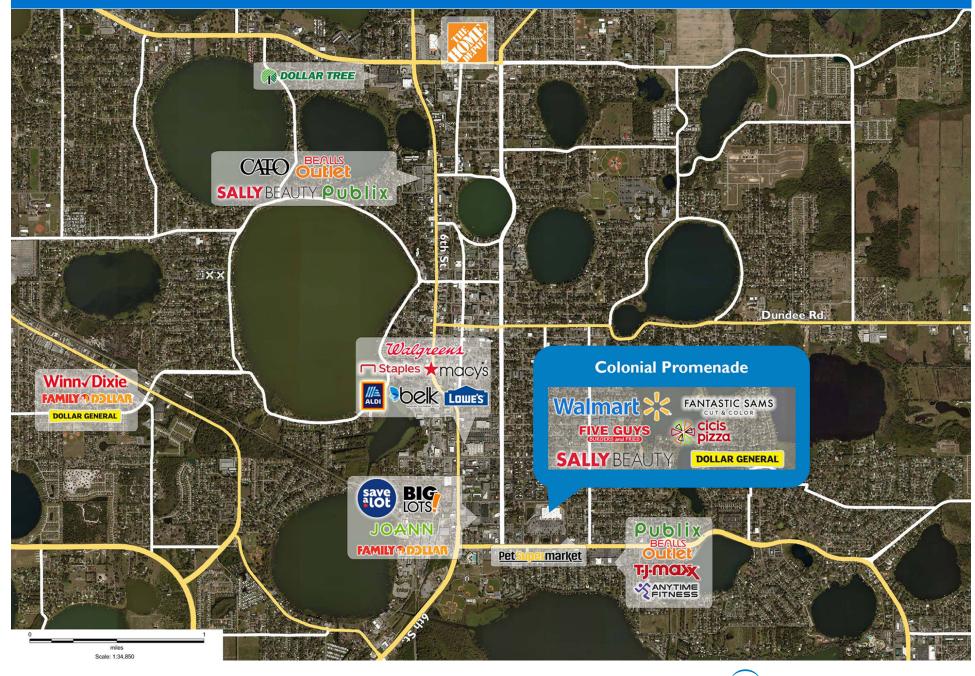

Walmart Sally Beauty Supply Fantastic Sams

### PROPERTY HIGHLIGHTS

- Anchored by Walmart Supercenter, the number two grocer by market share in the Central Florida area
- Additional national tenants include Five Guys, Dollar General
  and CiCi's Pizza
- Located in Winter Haven, which is 35 miles southwest of Orlando, with a population exceeding 51,000 in a three-mile radius

**PHILLIPS EDISON & COMPANY®** 

| SPACE                 | TENANT                               | SQ. FT.    |  |  |  |
|-----------------------|--------------------------------------|------------|--|--|--|
| 303                   | Mochinut                             | 1,600 SF   |  |  |  |
| 305                   | China Wok                            | 1,200 SF   |  |  |  |
| 307                   | Fantastic Sams                       | I,200 SF   |  |  |  |
| 309                   | Axiom Bank                           | 1,550 SF   |  |  |  |
| 311                   | US Armed Forces Recruiting           | 1,750 SF   |  |  |  |
| 313                   | CarePlus                             | 6,000 SF   |  |  |  |
| 319                   | Vapor World                          | I,500 SF   |  |  |  |
| 321                   | Sally Beauty Supply                  | 1,200 SF   |  |  |  |
| 323                   | Colonial Threading                   | 970 SF     |  |  |  |
| 325                   | CosmoProf                            | 1,830 SF   |  |  |  |
| 327                   | Advance America                      | I,200 SF   |  |  |  |
| 329                   | Dental Associates of Winter Haven    | 3,900 SF   |  |  |  |
| 333                   | OneMain Financial                    | 1,500 SF   |  |  |  |
| 335                   | Once Upon A Child                    | 3,450 SF   |  |  |  |
| 341                   | America's Best Contacts & Eyeglasses | 4,050 SF   |  |  |  |
| 345                   | Wish Upon An Ice Cream Cone          | 1,550 SF   |  |  |  |
| 347                   | Cici's Pizza                         | 3,700 SF   |  |  |  |
| 355                   | Walmart                              | 223,038 SF |  |  |  |
| 371                   | A-I Resource                         | 1,500 SF   |  |  |  |
| 373                   | Lovely Nails                         | 1,200 SF   |  |  |  |
| 375                   | COMING AVAILABLE                     | 6,840 SF   |  |  |  |
| 385                   | Florida Blue                         | 6,800 SF   |  |  |  |
| 397                   | AVAILABLE                            | 2,700 SF   |  |  |  |
| TOTAL                 | SQ. FT.                              | 280,228    |  |  |  |
|                       |                                      |            |  |  |  |
| SITE LE               | GEND                                 |            |  |  |  |
| Available Occupied    |                                      |            |  |  |  |
| Leased (not occupied) |                                      |            |  |  |  |
| Site Boundary         |                                      |            |  |  |  |
| L_i site              | La site boundary                     |            |  |  |  |