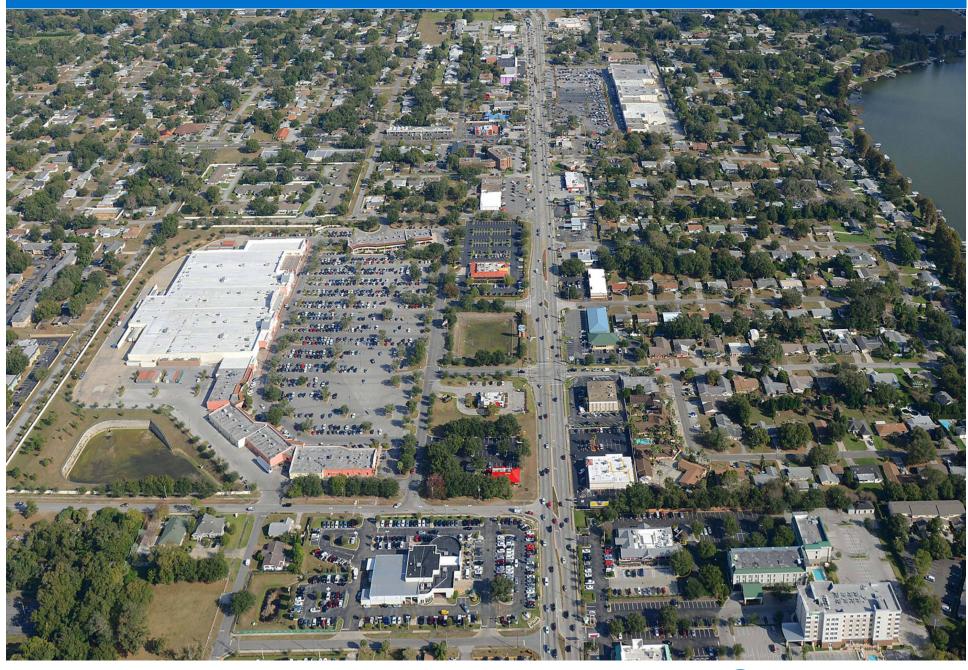

#### LOCATION

303-399 Cypress Gardens Boulevard | Winter Haven, FL 33880

### PROPERTY HIGHLIGHTS

- Anchored by Walmart Supercenter, the number two grocer by market share in the Central Florida area
- Additional national tenants include Five Guys, Dollar General
  and CiCi's Pizza
- Located in Winter Haven, which is 35 miles southwest of Orlando, with a population exceeding 51,000 in a three-mile radius

### 303-399 Cypress Gardens Boulevard | Winter Haven, FL 33880

PHILLIPS EDISON & COMPANY®