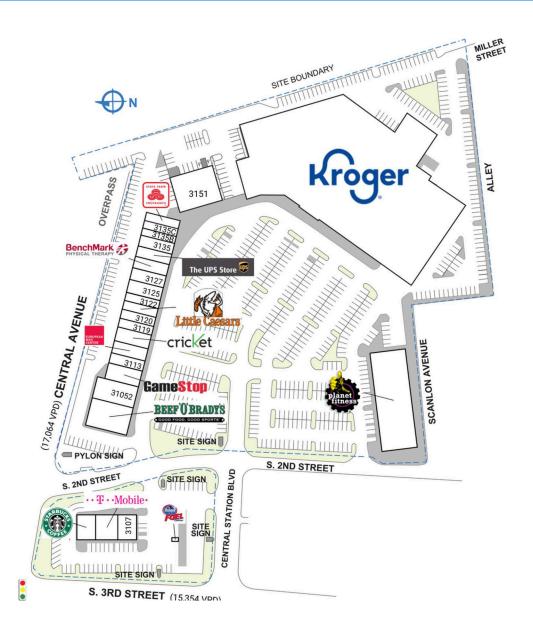

## **CENTRAL STATION**

| SPACE TENANT SQ.                                     |                            | SQ. FT.  | 3129 |       | Benchmark Physical      | 1,400 SF  |  |
|------------------------------------------------------|----------------------------|----------|------|-------|-------------------------|-----------|--|
| OUT                                                  | Kroger Fuel                |          |      | 2121  | Therapy                 |           |  |
| 3101                                                 | Beef O' Brady's            | 4,193 SF |      | 3131  | The UPS Store           | 1,436 SF  |  |
| 3103                                                 | Starbucks                  | 1,900 SF |      | 3135  | Double Dragon           | 1,930 SF  |  |
| 3107                                                 | FedEx Office               | 1,837 SF |      |       | Derby Smoke             | 1,120 SF  |  |
| 3111                                                 | GameStop                   | 1,751 SF |      |       | Bento Cafe              | 1,534 SF  |  |
| 3113                                                 | Edward Jones               | 1,390 SF |      | 3137  | State Farm<br>Insurance | 1,400 SF  |  |
| 3115                                                 | European Wax               | 1,918 SF |      | 3151  | CenterWell              | 7,300 SF  |  |
|                                                      | Center                     |          |      | 3165  | Kroger                  | 92,690 SF |  |
| 3117                                                 | Cricket                    | 1,248 SF |      | 3181  | Planet Fitness          | 14,000 SF |  |
| 3119                                                 | Pretty Nails               | 1,610 SF |      | 31052 | Masa Japanese           | 4,051 SF  |  |
| 3120                                                 | Thoroughbred<br>Vapors     | 1,574 SF |      | 31053 | T-Mobile                | 2,200 SF  |  |
| 3121                                                 | Little Caesars             | 1,330 SF |      | TOTA  | L SQ. FT.               | 152,463   |  |
| 3122                                                 | Sam's Gyros                | 1,575 SF |      |       |                         |           |  |
| 3125                                                 | Advantage Staffing         | 1,676 SF |      |       |                         |           |  |
| 3127                                                 | 502 Salon Cuts &<br>Braids | 1,400 SF |      |       |                         |           |  |
| SITE LEGEND                                          |                            |          |      |       |                         |           |  |
| ☐ A                                                  | Available                  |          |      |       | Occupied                |           |  |
| Leased (not occupied) Owned by Others  Site Boundary |                            |          |      |       |                         |           |  |