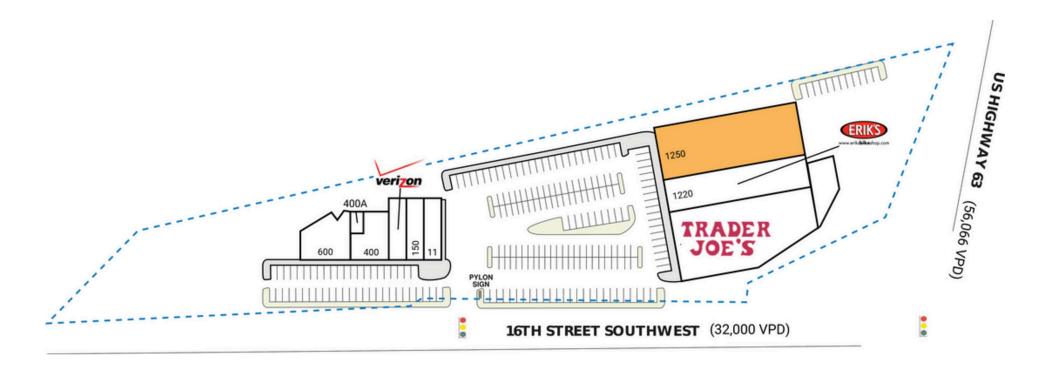

## **APACHE SHOPPES**

## 1200 16th Street SW | Rochester, MN 55902

Site Boundary

| SPACE | TENANT                   | SQ. FT.  | 400 UC Nails                       | 1,232 SF  | 1220 Erik's Bike Shop | 7,950 SF  | SITE LEGEND           |
|-------|--------------------------|----------|------------------------------------|-----------|-----------------------|-----------|-----------------------|
| 11    | Lasker Jewelers          | 3,000 SF | 400A Hot Chip Burger Bar (Storage) | 142 SF    | 1250 AVAILABLE        | 18,540 SF | Available             |
| 150   | TerraLoco Running & Yoga | 3,775 SF | 600 Hot Chip Burger Bar            | 4,002 SF  | TOTAL SQ. FT.         | 57,491    |                       |
| 200   | Verizon Wireless         | 2,890 SF | 1200 Trader Joe's                  | 15,960 SF |                       |           | Leased (not occupied) |
|       |                          |          |                                    |           |                       |           | Owned by Others       |