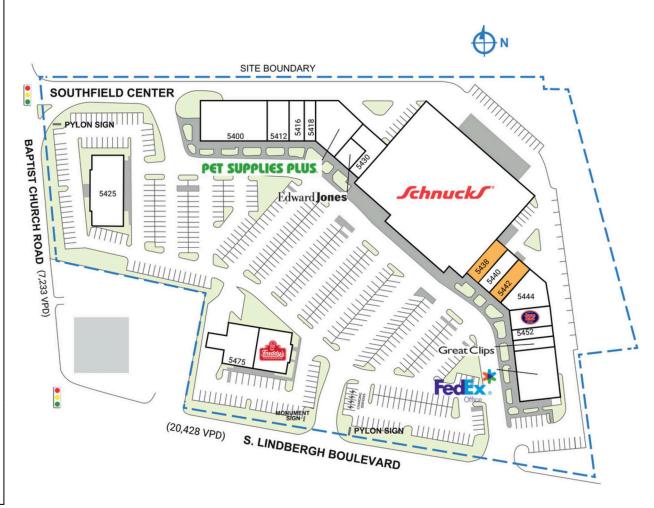

## **SOUTHFIELD CENTER**

| SPACI         | E TENANT                               | SQ. FT.   |
|---------------|----------------------------------------|-----------|
| 5400          | Miss Sheri's                           | 8,400 SF  |
| 5412          | Studio Rosie                           | 2,800 SF  |
| 5416          | Watch Masters                          | 1,400 SF  |
| 5418          | Vegas Smoke Shop                       | 1,400 SF  |
| 5422          | Pet Supplies Plus                      | 7,135 SF  |
| 5425          | Hope Autism Clinic                     | 7,070 SF  |
| 5428          | Edward Jones                           | 1,000 SF  |
| 5430          | Title Partners                         | 2,000 SF  |
| 5434          | Schnucks                               | 48,904 SF |
| 5438          | AVAILABLE                              | 2,000 SF  |
| 5440          | Investors Title Company                | 2,000 SF  |
| 5442          | AVAILABLE                              | 2,000 SF  |
| 5444          | District Engineer                      | 4,135 SF  |
| 5450          | Jersey Mike's Subs                     | 1,536 SF  |
| 5452          | US Nails                               | 1,217 SF  |
| 5454          | Great Clips                            | 1,400 SF  |
| 5456          | FedEx Office                           | 7,000 SF  |
| 5475          | First Mid Bank                         | 4,000 SF  |
| 5479          | Freddy's Frozen Custard & Steakburgers | 4,000 SF  |
| TOTAL SQ. FT. |                                        | 7,070     |
| SITE LEGEND   |                                        |           |
| Available     |                                        |           |