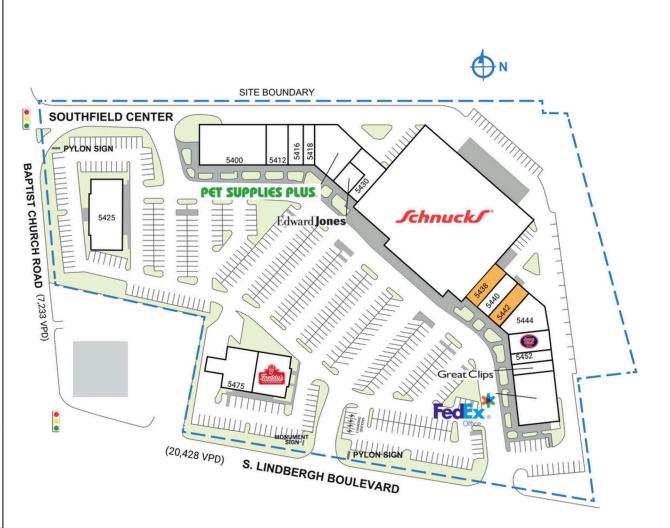

| SPACE                 | TENANT                                 | SQ. FT.   |  |  |  |
|-----------------------|----------------------------------------|-----------|--|--|--|
| 5400                  | Miss Sheri's                           | 8,400 SF  |  |  |  |
| 5412                  | Studio Rosie                           | 2,800 SF  |  |  |  |
| 5416                  | Watch Masters                          | 1,400 SF  |  |  |  |
| 5418                  | Vegas Smoke Shop                       | 1,400 SF  |  |  |  |
| 5422                  | Pet Supplies Plus                      | 7,135 SF  |  |  |  |
| 5425                  | Hope Autism Clinic                     | 7,070 SF  |  |  |  |
| 5428                  | Edward Jones                           | 1,000 SF  |  |  |  |
| 5430                  | Title Partners                         | 2,000 SF  |  |  |  |
| 5434                  | Schnucks                               | 48,904 SF |  |  |  |
| 5438                  | AVAILABLE                              | 2,000 SF  |  |  |  |
| 5440                  | Investors Title Company                | 2,000 SF  |  |  |  |
| 5442                  | AVAILABLE                              | 2,000 SF  |  |  |  |
| 5444                  | District Engineer                      | 4,135 SF  |  |  |  |
| 5450                  | Jersey Mike's Subs                     | 1,536 SF  |  |  |  |
| 5452                  | US Nails                               | 1,217 SF  |  |  |  |
| 5454                  | Great Clips                            | 1,400 SF  |  |  |  |
| 5456                  | FedEx Office                           | 7,000 SF  |  |  |  |
| 5475                  | First Mid Bank                         | 4,000 SF  |  |  |  |
| 5479                  | Freddy's Frozen Custard & Steakburgers | 4,000 SF  |  |  |  |
| ΤΟΤΑ                  | L SQ. FT.                              | 7,070     |  |  |  |
|                       |                                        |           |  |  |  |
| SITE LEGEND           |                                        |           |  |  |  |
| Available Occupied    |                                        |           |  |  |  |
| Leased (not occupied) |                                        |           |  |  |  |
| 🖸 Site Boundary       |                                        |           |  |  |  |