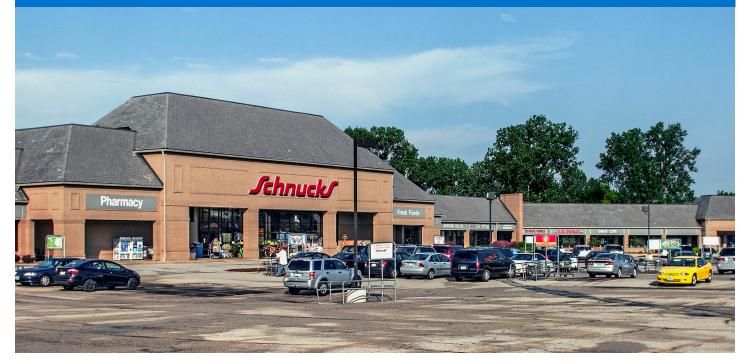

## SOUTHFIELD CENTER

### LOCATION

5400-5479 Southfield Center Boulevard | St. Louis, MO 63123

### PROPERTY HIGHLIGHTS

- Anchored by Schnucks, a leading grocer in the fresh market format
- Additional tenants include Pet Supplies Plus, Freddy's Frozen Custard & Steakburgers, FedEx, and Great Clips
- Located in St. Louis, the second largest city in the state, with a population exceeding 87,100 in a three-mile radius with an average household income greater than \$99,100
- The center is located at the high-traffic intersection of South Lindbergh Boulevard and Baptist Church Road which benefits from over 27,600 vehicles per day

#### MAJOR TENANT(S)

Schnucks FedEx Office Great Clips