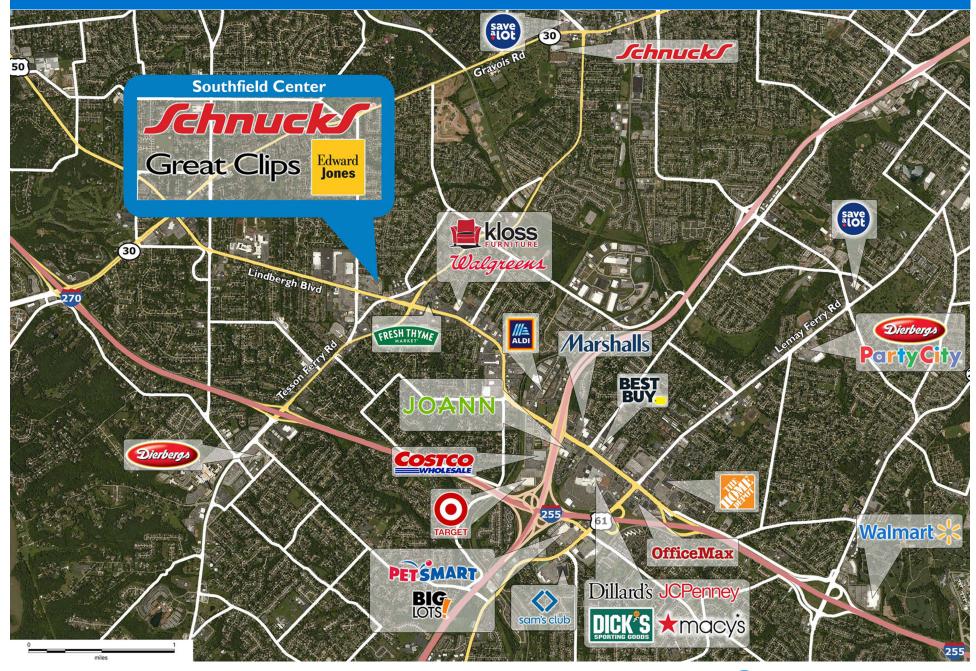

## SOUTHFIELD CENTER

### LOCATION

5400-5479 Southfield Center Boulevard | St. Louis, MO 63123

### PROPERTY HIGHLIGHTS

- Anchored by Schnucks, a leading grocer in the fresh market format
- Additional tenants include Pet Supplies Plus, Freddy's Frozen Custard & Steakburgers, FedEx, and Great Clips
- Located in St. Louis, the second largest city in the state, with a population exceeding 87,100 in a three-mile radius with an average household income greater than \$99,100
- The center is located at the high-traffic intersection of South Lindbergh Boulevard and Baptist Church Road which benefits from over 27,600 vehicles per day