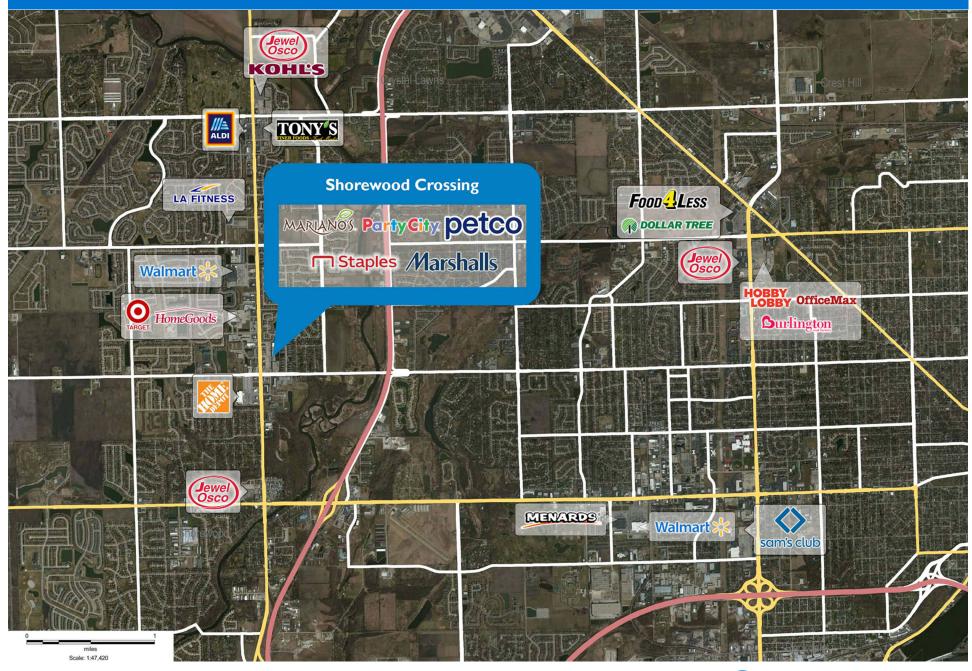

#### LOCATION

994 Brook Forest Avenue | Shorewood, IL 60404

#### PROPERTY HIGHLIGHTS

- Anchored by Mariano's
- National tenants include Marshalls, Staples, PetCo, Great Clips, OrangeTheory, uBreakiFix and AT&T
- Located at the intersection of Brook Forest Avenue (20,900 VPD) and Jefferson Street (18,700 VPD)
- Population of 72,600 in a three-mile radius with an average household income exceeding \$120,400