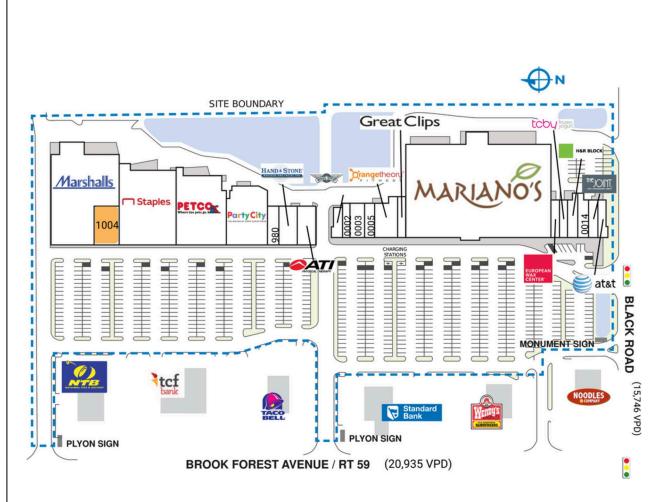

# PHILLIPS EDISON & COMPANY®

| SPACE                                                       | TENANT                              | SQ. FT.   |  |  |
|-------------------------------------------------------------|-------------------------------------|-----------|--|--|
| 0001                                                        | WingStop                            | I,432 SF  |  |  |
| 0002                                                        | En Lai                              | 1,500 SF  |  |  |
| 0003                                                        | Troy Dental                         | 3,000 SF  |  |  |
| 0005                                                        | Undisputed Nutrition                | 1,500 SF  |  |  |
| 0006                                                        | Orangetheory Fitness                | 3,426 SF  |  |  |
| 0009                                                        | Great Clips                         | 1,125 SF  |  |  |
| 0010                                                        | Mariano's                           | 65,977 SF |  |  |
| 0011                                                        | European Wax Center                 | 1,600 SF  |  |  |
| 0012                                                        | ТСВҮ                                | 1,600 SF  |  |  |
| 0013                                                        | H&R Block                           | 1,600 SF  |  |  |
| 0014                                                        | Asurion                             | 1,600 SF  |  |  |
| 0015                                                        | The Joint                           | 1,600 SF  |  |  |
| 0016                                                        | AT&T                                | I,745 SF  |  |  |
| 972                                                         | ATI Physical Therapy                | 3,200 SF  |  |  |
| 976                                                         | Hand & Stone Massage and Facial Spa | 3,200 SF  |  |  |
| 980                                                         | Le Petit Nail Salon                 | 1,600 SF  |  |  |
| 988                                                         | Party City                          | 12,013 SF |  |  |
| 990                                                         | Petco                               | 15,250 SF |  |  |
| 992                                                         | Staples                             | 20,388 SF |  |  |
| 1004                                                        | AVAILABLE                           | 6,625 SF  |  |  |
| 1008                                                        | Marshalls                           | 24,000 SF |  |  |
| TOTAL                                                       | TOTAL SQ. FT. 173,981               |           |  |  |
| SITE LEGEND                                                 |                                     |           |  |  |
| Available Occupied<br>Leased (not occupied) Owned by Others |                                     |           |  |  |