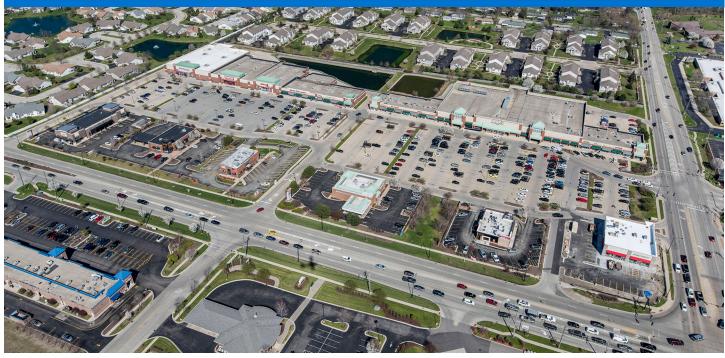

#### LOCATION

994 Brook Forest Avenue | Shorewood, IL 60404

#### PROPERTY HIGHLIGHTS

- Anchored by Mariano's
- National tenants include Marshalls, Staples, PetCo, Great Clips, OrangeTheory, uBreakiFix and AT&T
- Located at the intersection of Brook Forest Avenue (20,900 VPD) and Jefferson Street (18,700 VPD)
- Population of 72,600 in a three-mile radius with an average household income exceeding \$120,400