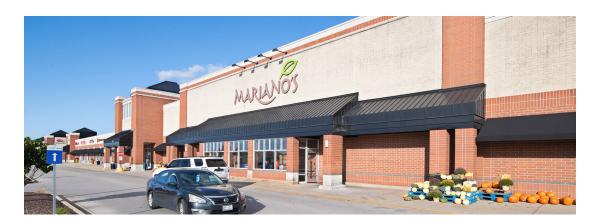

|        |  |  |  |  |
| Households<br>3,126 25,324 57,138                     |        |        |  |  |  |  |
| <b>Median HH Income (\$)</b><br>99,398 105,911 94,180 |        |        |  |  |  |  |

#### MAJOR TENANT(S)

Mariano's Marshalls Petco Party City

#### LEASING CONTACT

Andrew Schrage Mobile (317) 508-8119 aschrage@phillipsedison.com



# Brook Forest Age W. Black Rd 3



#### LOCATION

994 Brook Forest Avenue | Shorewood, IL 60404

#### PROPERTY HIGHLIGHTS

- Anchored by Mariano's
- National tenants include Marshalls, Staples, PetCo, Great Clips, OrangeTheory, uBreakiFix and AT&T
- Located at the intersection of Brook Forest Avenue (20,900 VPD) and Jefferson Street (18,700 VPD)
- Population of 72,600 in a three-mile radius with an average household income exceeding \$120,400



# PHILLIPS EDISON & COMPANY®

| SPACE                                                       | TENANT                              | SQ. FT.   |  |  |
|-------------------------------------------------------------|-------------------------------------|-----------|--|--|
| 0001                                                        | WingStop                            | I,432 SF  |  |  |
| 0002                                                        | En Lai                              | 1,500 SF  |  |  |
| 0003                                                        | Troy Dental                         | 3,000 SF  |  |  |
| 0005                                                        | Undisputed Nutrition                | 1,500 SF  |  |  |
| 0006