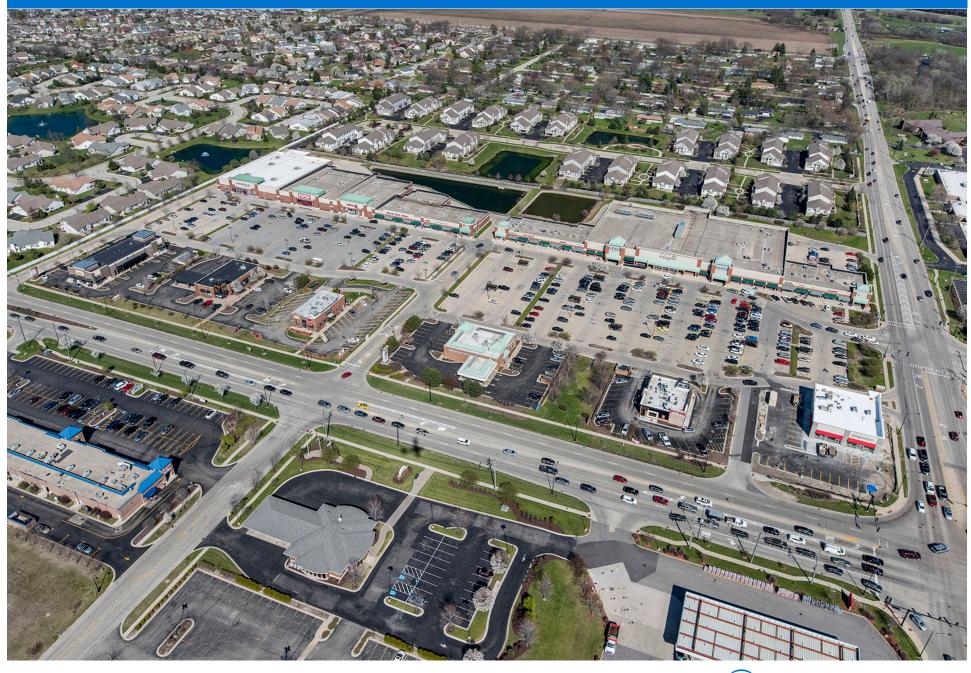

#### LOCATION

994 Brook Forest Avenue | Shorewood, IL 60404

#### PROPERTY HIGHLIGHTS

- Anchored by Mariano's
- National tenants include Marshalls, Staples, PetCo, Great Clips, OrangeTheory, uBreakiFix and AT&T
- Located at the intersection of Brook Forest Avenue (20,900 VPD) and Jefferson Street (18,700 VPD)
- Population of 72,600 in a three-mile radius with an average household income exceeding \$120,400