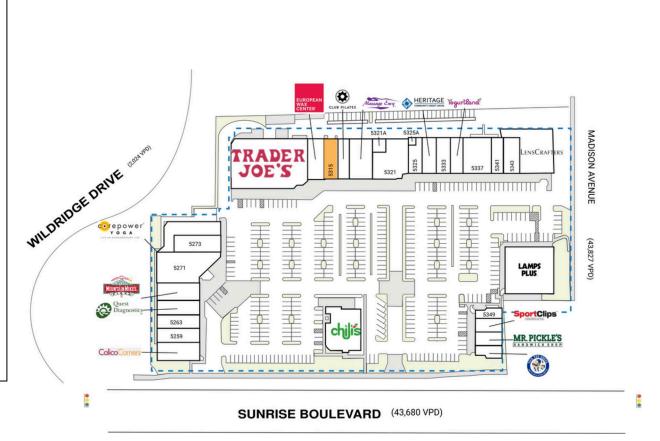

## QUAIL POINTE

| SPACE TENANT SO. FT |                        | SQ. FT.    | 5325A Lamps Plus Storage |                                | 400 S     |
|---------------------|------------------------|------------|--------------------------|--------------------------------|-----------|
| 5255                | Calico Corners         | 5,090 SF   | 5329                     | Heritage Community             | 2,952 SI  |
| 5259                | Willo Salon Spa        | 2,100 SF   |                          | Credit Union                   |           |
| 5263                | Cho Cho's              | 2,000 SF   | 5333                     | Alex's Comfort Shoes           | 2,638 SI  |
| 5265                | Quest Diagnostics      | 1,502 SF   | 5335                     | Yogurtland                     | 1,692 SI  |
| 5267                | Mountain Mike's Pizza  | 3,000 SF   | 5337                     | Wild Bird & Garden<br>Center A | 1,260 SI  |
| 5271                | Freestyle Clothing     | 5,731 SF   | 5339                     | Wild Bird & Garden             | 1,649 SI  |
| 5273                | Dynasty Nails          | 1,258 SF   |                          | Center B                       |           |
| 5275                | CorePower Yoga         | 5,376 SF   | 5341                     | Madison Sunrise<br>Dental      | 1,599 SI  |
| 5303                | Chili's                | 5,000 SF   | 5343                     | Amazing Lash                   | 2.227 SI  |
| 5309                | Trader Joe's           | I 2,579 SF | 5345                     | LensCrafters                   | 7.025 SI  |
| 5313                | European Wax<br>Center | 2,085 SF   | 5347                     | Lamps Plus                     | 10,002 SI |
| 5315                | AVAILABLE              | 3,350 SF   | 5349                     | Sushimo                        | 1,621 SI  |
| 5317                | Club Pilates           | 1,949 SF   | 5351                     | Sport Clips                    | 864 SI    |
| 5319                | Massage Envy           | 3,360 SF   | 5353                     | Mr. Pickles                    | 855 SI    |
| 5321                | Chando's Tacos         | 4,000 SF   | 5355                     | Nick the Greek                 | 1,542 SI  |
| 5321A               | Lamps Plus Storage     | 865 SF     | τοτΑ                     | 98,366                         |           |
| 5325                | Neptune Society        | 2,795 SF   |                          |                                |           |
|                     |                        |            |                          |                                |           |

## SITE LEGEND

Available Leased (not occupied)

Site Boundary

Occupied
Owned by Others