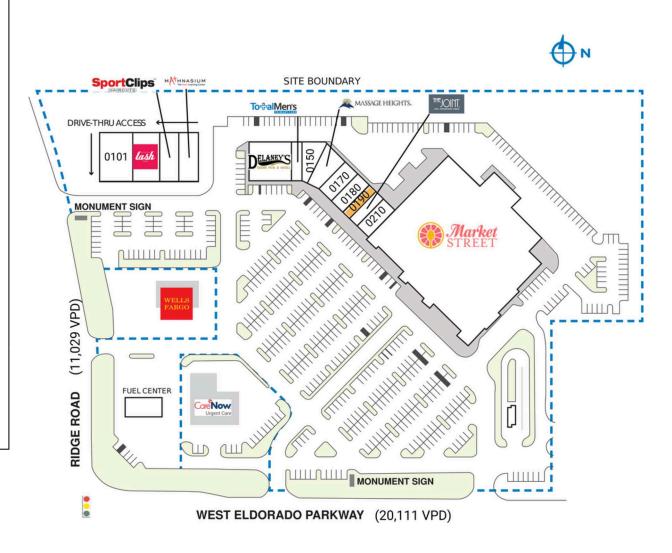

| SPACE                                                                  | TENANT                      | SQ. FT.   |
|------------------------------------------------------------------------|-----------------------------|-----------|
| FUEL                                                                   | Market Street United Fuel   |           |
| 0101                                                                   | Credit Union of Texas       | 4,150 SF  |
| 0102                                                                   | Amazing Lash Studio         | 1,641 SF  |
| 0103                                                                   | Sport Clips                 | 1,200 SF  |
| 0104                                                                   | Mathnasium                  | 1,450 SF  |
| 0120                                                                   | Delaney's Irish Pub & Grill | 7,136 SF  |
| 0140                                                                   | Total Men's Primary Care    | 1,500 SF  |
| 0150                                                                   | Perry Dentistry             | 2,565 SF  |
| 0160                                                                   | Massage Heights             | 2,972 SF  |
| 0170                                                                   | Serenity Day Spa            | 2,355 SF  |
| 0180                                                                   | Brother's Pizza             | 2,052 SF  |
| 0190                                                                   | AVAILABLE                   | 1,232 SF  |
| 0200                                                                   | The Joint                   | 1,450 SF  |
| 0210                                                                   | Imperial Cleaners           | 2,127 SF  |
| 6100                                                                   | Market Street United        | 65,000 SF |
| TOTAL SQ. FT.                                                          |                             | 96,830    |
|                                                                        |                             |           |
| SITE LEG                                                               | END                         |           |
| Available Occupied Leased (not occupied) Owned by Others Site Boundary |                             |           |