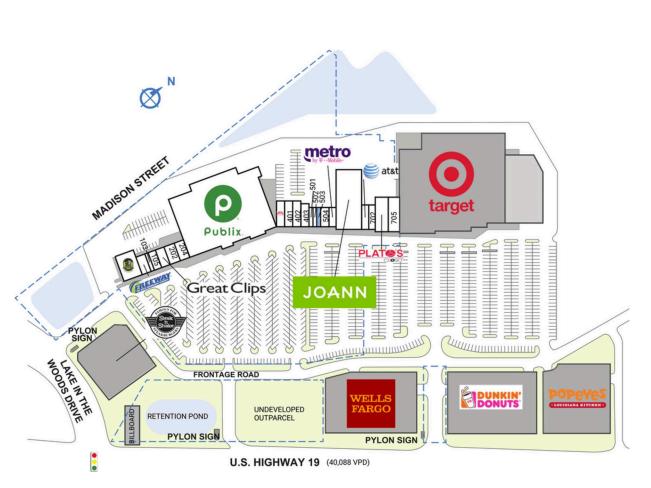

## LAKEWOOD PLAZA

| SPACE TENANT                           | SQ. FT.   | 401 New Vision Optical               | 2,000 SF  |
|----------------------------------------|-----------|--------------------------------------|-----------|
| SHADI Target                           |           | 402 Up 4 Breakfast                   | 2,000 SF  |
| SHAD2 Steak 'n Shake                   |           | 403 Beltone Hearing Aid              | 1,400 SF  |
| SHAD3 Wells Fargo                      |           | Service                              |           |
| SHAD4 Dunkin' Donuts                   |           | 501 LifeSouth<br>Community Blood     | 900 SF    |
| SHAD5 Popeye's                         |           | Center                               |           |
| Chicken &<br>Biscuits                  |           | 502 Red Nails                        | 900 SF    |
| 101 Gators<br>Dockside<br>Restaurant   | 4,800 SF  | 503 COMING<br>AVAILABLE              | 900 SF    |
|                                        |           | 504 Tobacco & Vape                   | 1,200 SF  |
| 102 Freeway<br>Insurance               | 1,200 SF  | 505 Metro by T-Mobile                | 1,200 SF  |
|                                        |           | 600 JOANN                            | 14,000 SF |
| 103 Hong Kong<br>Chinese<br>Restaurant | 900 SF    | 701 AT&T                             | 1,400 SF  |
|                                        |           | 702 Woof Gang Bakery<br>and Grooming | 1,400 SF  |
| 105 Standy's<br>Flatbreads and<br>More | 1,800 SF  | 703 Plato's Closet                   | 4,000 SF  |
|                                        |           | 705 Salon 427                        | 3,000 SF  |
| 201 Great Clips                        | 1,200 SF  | TOTAL SQ. FT.                        | 106,999   |
| 202 Raymond James<br>& Associates      | 2,800 SF  | -                                    | ,         |
| 204 Smart Touch<br>Wireless            | 2,000 SF  |                                      |           |
| 300 Publix                             | 55,999 SF |                                      |           |
| 400 Rocco's Pizza                      | 2,000 SF  |                                      |           |
|                                        |           |                                      |           |
| SITE LEGEND                            |           |                                      |           |
| Available                              |           |                                      |           |
| Leased (not occupied)                  |           | Owned by Others                      |           |
| Site Boundary                          |           |                                      |           |