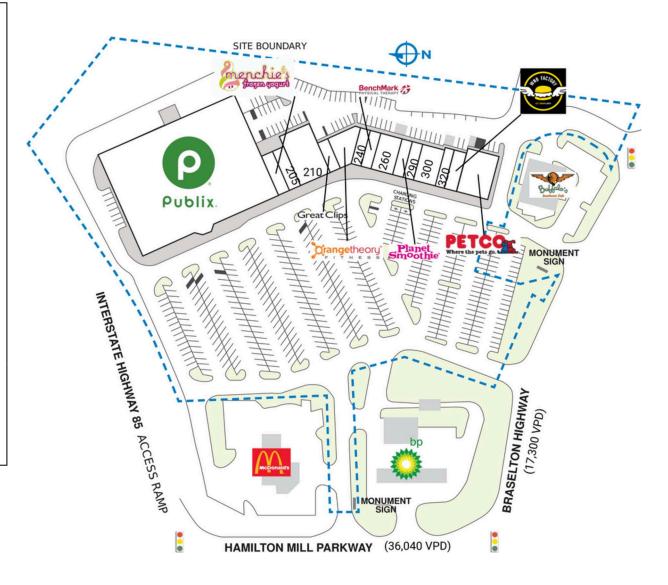

| SPACE                                                                  | TENANT                     | SQ. FT.   |
|------------------------------------------------------------------------|----------------------------|-----------|
| 100                                                                    | Publix                     | 56,146 SF |
| 200                                                                    | Menchie's Frozen Yogurt    | 1,800 SF  |
| 205                                                                    | Austin's Burritos          | 1,800 SF  |
| 210                                                                    | Asian Garden               | 6,000 SF  |
| 220                                                                    | Great Clips                | 1,200 SF  |
| 230                                                                    | Orangetheory Fitness       | 2,564 SF  |
| 240                                                                    | Zen Massage                | 1,400 SF  |
| 250                                                                    | Benchmark Physical Therapy | 1,400 SF  |
| 260                                                                    | Queen of Nails             | 2,800 SF  |
| 280                                                                    | Planet Smoothie            | 1,400 SF  |
| 290                                                                    | Vape Cabin                 | 1,400 SF  |
| 300                                                                    | 120 Korean BBQ             | 2,800 SF  |
| 320                                                                    | Riverside Pizza            | 1,500 SF  |
| 330                                                                    | WNB Factory                | 1,500 SF  |
| 340                                                                    | Petco                      | 5,000 SF  |
| TOTAL SQ. FT. 88,                                                      |                            |           |
| SITE LEGEND                                                            |                            |           |
| Available Occupied Leased (not occupied) Owned by Others Site Boundary |                            |           |