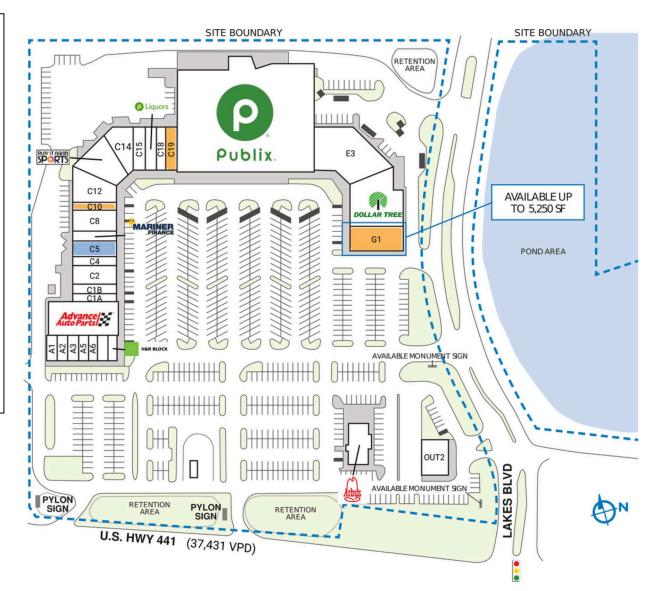

## SHOPPES OF LAKE VILLAGE

## 10601 US-441 | Leesburg, FL 34788

| SPAC | E TENANT                                    | SQ. FT.              | C18          | Gino's Pizza                 | 1,275 SF               |
|------|---------------------------------------------|----------------------|--------------|------------------------------|------------------------|
| AI   | Sobik's Subs                                | 1,000 SF             | CI9          | AVAILABLE                    | 2,125 SF               |
| A2   | Phillip Tailor and<br>Alterations           | 1,000 SF             | CIA          | Elegant Nails and<br>Tanning | 1,530 SF               |
| A3   | Connect Hearing                             | 1,250 SF             | CIB          | Leading Edge Dental          | 1,700 SF               |
| A5   | Tobacco Planet                              | 750 SF               | C2           | Salon Suites                 | 2,975 SF               |
| A6   | The Best in Town<br>Barbershop              | 1,750 SF             | C4<br>C5     | Lake Uniforms                | I,700 SF<br>E 2,550 SF |
| A8   | H&R Block                                   | 1,000 SF             | C7           | Mariner Finance              | 1.700 SF               |
| в    | Advance Auto Parts                          | 8,640 SF             | C7<br>C8     | Eye Doctors Optical          | 2,975 SF               |
| CI0  | AVAILABLE                                   | 1,275 SF             | 0            | Outlet                       | 2,775 31               |
| CI2  | Kawachi Sushi & Bar                         | 3,779 SF             | D            | Publix                       | 48,387 SF              |
| CI3  | Play It Again Sports                        | 4,266 SF             | E3           | Sproutfitters                | 12,223 SF              |
| CI4  | OneBlood                                    | 3,636 SF             | E8           | Dollar Tree                  | 9,592 SF               |
| C15  | China Liu                                   | 2,465 SF             | GI           | AVAILABLE                    | 5,250 SF               |
| C17  | Publix Liquors                              | lix Liquors I,740 SF |              | OUTI Arby's                  |                        |
|      |                                             |                      | OUT2 VIPcare |                              | 2,894 SF               |
|      |                                             | TOTAL SQ. FT.        |              | 137,814                      |                        |
|      | SITE LEGEND Available Leased (not occupied) |                      |              | ccupied<br>wned by Others    |                        |
|      | ite Boundary                                | ,                    |              | ,                            |                        |