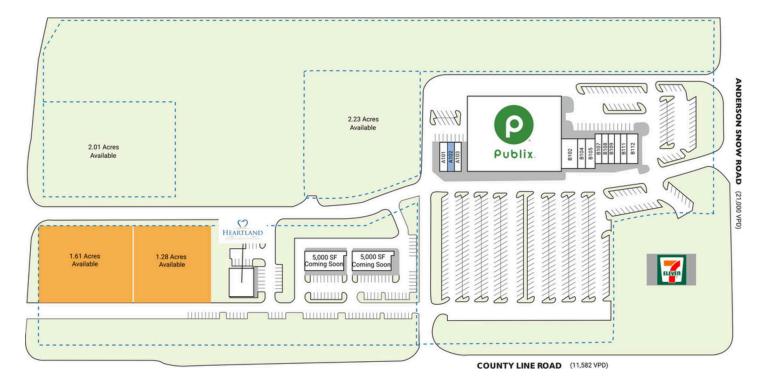

## **SHOPPES AT AVALON**

| SPACE | TENANT             | SQ. FT.  | B105 | Tobacco Depot               | 2,106 SF | BII2          | E Sushi          | 2,100 5  |
|-------|--------------------|----------|------|-----------------------------|----------|---------------|------------------|----------|
| AI0I  | The Red Room Salon | 1,050 SF | B107 | Great Florida               | 1,058 SF | CMT28         | Heartland Dental |          |
| A102  | COMING AVAILABLE   | 1,050 SF | B108 | China Star Restaurant       | 1,050 SF | PUB           | Publix           | 45,600 9 |
| A103  | Avalon Liquor      | 1,400 SF | B109 | Cryo-eeze Springhill        | 2,110 SF | SHADI         | 7-Eleven         |          |
| B102  | OneBlood           | 3,150 SF | BIII | Belleria Italian Restaurant | 1,062 SF | TOTAL SQ. FT. |                  | 62,78    |
| B104  | Nails Star         | 1,050 SF |      |                             |          |               |                  |          |

| SITE LEGEND                                                             |  |
|-------------------------------------------------------------------------|--|
| Available Coccupied Leased (not occupied) Owned by Others Site Boundary |  |