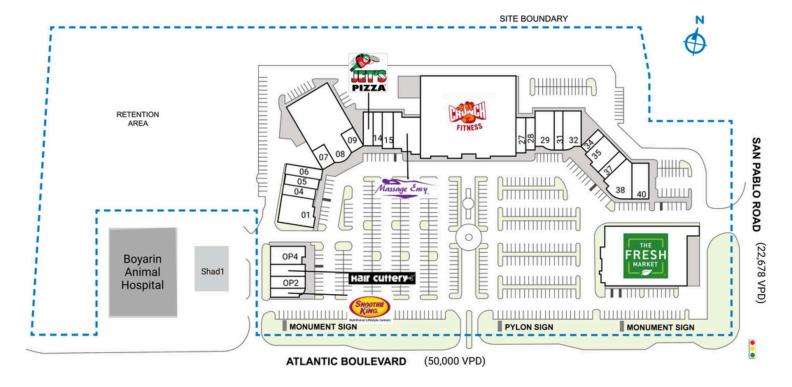

| SPACE                           | TENANT                                                                                                                        | SQ. FT.                                                   | 01 Tequila's Town Mexican                                                                                                                   | 4,175 SF                                                                          | 15 Bella Nail Salon                                                                                                                                                                                               | 1,650 SF                                                                          | 37 Jax Sports Nutrition                                                | 1,161 SF                        |
|---------------------------------|-------------------------------------------------------------------------------------------------------------------------------|-----------------------------------------------------------|---------------------------------------------------------------------------------------------------------------------------------------------|-----------------------------------------------------------------------------------|-------------------------------------------------------------------------------------------------------------------------------------------------------------------------------------------------------------------|-----------------------------------------------------------------------------------|------------------------------------------------------------------------|---------------------------------|
| OPI OP2 OP3 OP4 OP5 Shad1 Shad2 | Smoothie King Bagels Up Hair Cuttery Atlantic Eye Institute The Fresh Market Angel Pediatric Practice Boyarin Animal Hospital | 1,377 SF<br>1,507 SF<br>1,456 SF<br>2,800 SF<br>20,400 SF | Nestaurant  04 Sugaring LA  05 Zen Dog Grooming  06 Gallery 725  07 Full Psycle  08 Lionshare Cowork  09 Cobra Smoke & Vape  12 Jet's Pizza | 1,400 SF<br>1,065 SF<br>1,815 SF<br>1,627 SF<br>11,614 SF<br>1,627 SF<br>1,400 SF | <ul> <li>16 Massage Envy</li> <li>19 Crunch Fitness</li> <li>27 StretchLab</li> <li>28 Amazing Lash Studio</li> <li>29 Fifi's Fine Resale</li> <li>31 Allen's Jewelers</li> <li>32 Blue Orchid Thai PP</li> </ul> | 4,200 SF<br>32,670 SF<br>1,525 SF<br>1,370 SF<br>3,000 SF<br>1,600 SF<br>2,960 SF | 38 Homecoming Design Studios 40 Volcano Japanese Cuisine TOTAL SQ. FT. | 3,415 SF<br>2,700 SF<br>113,069 |
|                                 |                                                                                                                               |                                                           | 14 The Joint                                                                                                                                | 1,365 SF                                                                          | <ul><li>34 Friends Cafe</li><li>35 Selena Marchan Dentist</li></ul>                                                                                                                                               | 1,030 SF<br>2,160 SF                                                              |                                                                        |                                 |

| SITE LEGEND                                                            |  |
|------------------------------------------------------------------------|--|
| Available Cocupied Leased (not occupied) Owned by Others Site Boundary |  |