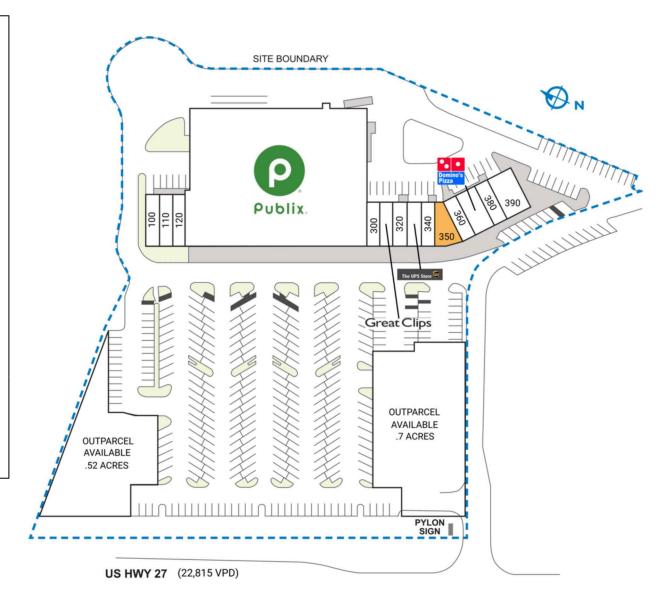

| SPACE                                                                  | TENANT                           | SQ. FT.   |
|------------------------------------------------------------------------|----------------------------------|-----------|
| POA                                                                    | Golden Eagle POA                 |           |
| 100                                                                    | Peak Health & Business Solutions | 1,432 SF  |
| 110                                                                    | CF Golf Carts                    | 1,392 SF  |
| 120                                                                    | Golden Nails and Spa             | 1,374 SF  |
| 200                                                                    | Publix                           | 45,600 SF |
| 300                                                                    | Expedia Cruises                  | 1,039 SF  |
| 310                                                                    | Great Clips                      | 1,039 SF  |
| 320                                                                    | Pirate Ice Gelato and Ice Cream  | 1,300 SF  |
| 330                                                                    | The UPS Store                    | 1,300 SF  |
| 340                                                                    | Bamboo Garden Chinese Restaurant | 1,300 SF  |
| 350                                                                    | AVAILABLE                        | 1,518 SF  |
| 360                                                                    | Nothing But Hemp                 | 1,169 SF  |
| 370                                                                    | Domino's Pizza                   | 1,988 SF  |
| 380                                                                    | Philly Cheese and Wings          | 1,200 SF  |
| 390                                                                    | Mito Sushi and Grill             | 2,400 SF  |
| TOTAL SQ. FT.                                                          |                                  | 64,051    |
| SITE LEGEND                                                            |                                  |           |
| Available Occupied Leased (not occupied) Owned by Others Site Boundary |                                  |           |