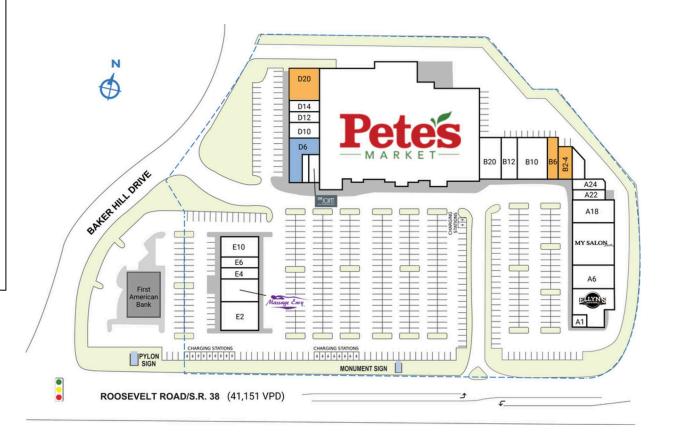

| SPAC | E TENANT                         | SQ. FT.    | CI  | Pete's Fresh Market              | 72,397 S |
|------|----------------------------------|------------|-----|----------------------------------|----------|
| ΑI   | Pharaoh's Smoke Shop             |            | DIO | Baker Hill Cleaners &<br>Tailors | 1,800 S  |
| AI2  | My Salon Suites                  | 6,500 SF   | DI2 | Dragon One                       | 1.200 S  |
| AI8  | Two Bostons                      | 3,250 SF   |     | Beaudee Spa                      | 1.200 S  |
| A2   | Ellyn's                          | 4,500 SF   |     | The Joint                        | 1,300 S  |
| A22  | Sarpino's Pizzeria Glei<br>Ellyn | n I,200 SF |     | AVAILABLE                        | 3,272 S  |
| A24  | Spray of Sunshine                | 1,200 SF   | D6  | COMING AVAILABLE                 | 4,100 S  |
| A6   | European Sports                  | 3,250 SF   | EI0 | Dupage Medical Group             | 3,200 S  |
| BI0  | Westside Children's              | 6,000 SF   | E2  | Strive Martial Arts              | 4,331 S  |
|      | Therapy                          |            | E3  | Massage Envy                     | 3,232 S  |
| BI2  | Baker Hill Dental                | 2,400 SF   | E4  | OMG! BOBA                        | 1,435 S  |
| B2-4 | AVAILABLE                        | 2,388 SF   | E6  | V&V Nails                        | 1,500 S  |
| B20  | Learning Express Toys            | 3,200 SF   | FI  | First American Bank              |          |
| B6   | AVAILABLE                        | 1,600 SF   | TO  | TAL SO. FT.                      | 135.35   |
| SITE | LEGEND                           |            |     |                                  | ,        |
|      | vailable                         |            | ] c | Occupied                         |          |
|      | eased (not occupite Boundary     | pied)      | _   | Owned by Others                  |          |