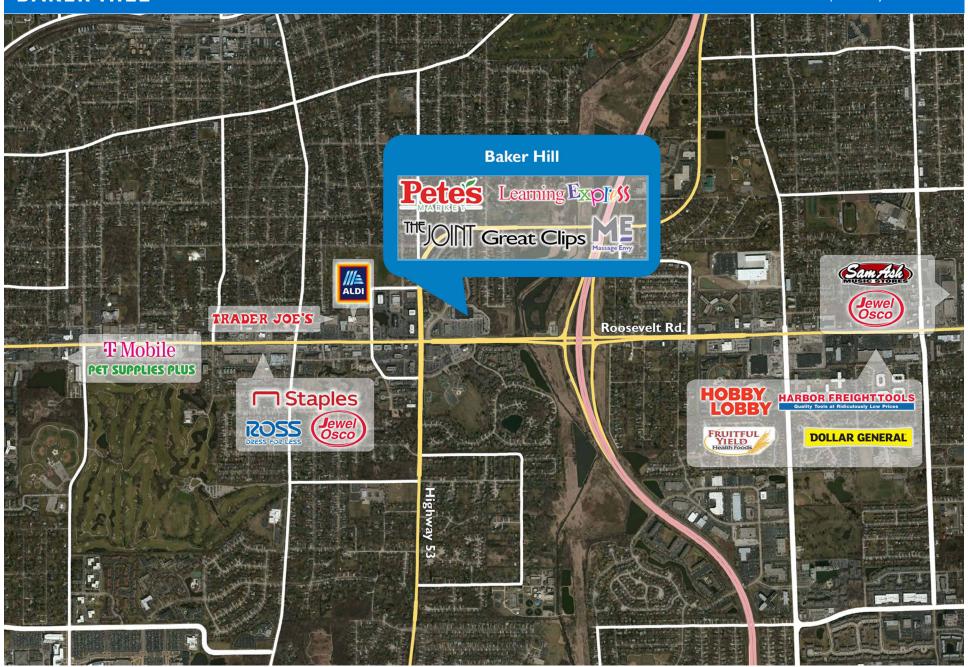

## PROPERTY HIGHLIGHTS

- Featuring Massage Envy, Learning Express and other leading national retailers
- Located in one of Chicago's most desirable upper-middle-class suburban markets
- 56,000 vehicles per day at the intersection of Roosevelt Rd. and State Route 53
- More than 109,600 residents in a three-mile radius with an average household income over \$142,700 per year
- More than 56,400 daytime employees in the three-mile radius