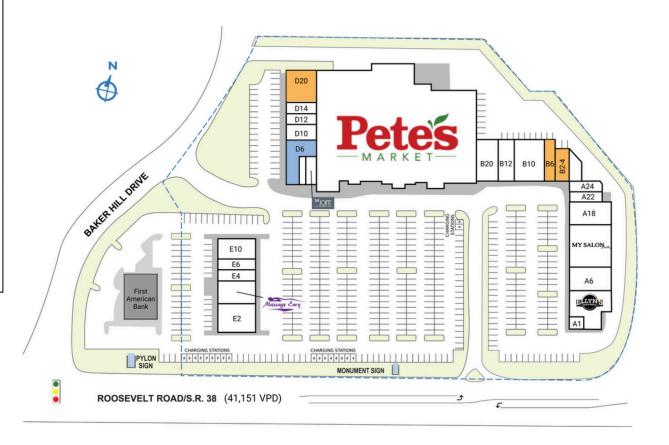

# MAJOR TENANT(S)

Pete's Fresh Market My Salon Suites The Joint

# MORE INFO

www.phillipsedison.com

| E TENANT                         | SQ. FT.                                                                                                                                                                                                                 | CI                                                                                                                                                                                                                                                                                                                         | Pete's Fresh Market                                                                                                                                                                                                                                                                                                                                | 72,397 SF                                                                                                                                                                                                                                                                                                                                                                                                                                                                                                                                                                                                |  |  |  |
|----------------------------------|-------------------------------------------------------------------------------------------------------------------------------------------------------------------------------------------------------------------------|----------------------------------------------------------------------------------------------------------------------------------------------------------------------------------------------------------------------------------------------------------------------------------------------------------------------------|----------------------------------------------------------------------------------------------------------------------------------------------------------------------------------------------------------------------------------------------------------------------------------------------------------------------------------------------------|----------------------------------------------------------------------------------------------------------------------------------------------------------------------------------------------------------------------------------------------------------------------------------------------------------------------------------------------------------------------------------------------------------------------------------------------------------------------------------------------------------------------------------------------------------------------------------------------------------|--|--|--|
| Pharaoh's Smoke Shop             | 900 SF                                                                                                                                                                                                                  | DI                                                                                                                                                                                                                                                                                                                         | 0 Baker Hill Cleaners &<br>Tailors                                                                                                                                                                                                                                                                                                                 | 1,800 SF                                                                                                                                                                                                                                                                                                                                                                                                                                                                                                                                                                                                 |  |  |  |
| My Salon Suites                  | 6,500 SF                                                                                                                                                                                                                | חוי                                                                                                                                                                                                                                                                                                                        |                                                                                                                                                                                                                                                                                                                                                    | 1,200 SF                                                                                                                                                                                                                                                                                                                                                                                                                                                                                                                                                                                                 |  |  |  |
| Two Bostons                      | 3,250 SF                                                                                                                                                                                                                |                                                                                                                                                                                                                                                                                                                            | 9                                                                                                                                                                                                                                                                                                                                                  | 1,200 SF                                                                                                                                                                                                                                                                                                                                                                                                                                                                                                                                                                                                 |  |  |  |
| Ellyn's                          | 4,500 SF                                                                                                                                                                                                                |                                                                                                                                                                                                                                                                                                                            | •                                                                                                                                                                                                                                                                                                                                                  | •                                                                                                                                                                                                                                                                                                                                                                                                                                                                                                                                                                                                        |  |  |  |
| Sarpino's Pizzeria Glen<br>Ellyn | 1,200 SF                                                                                                                                                                                                                |                                                                                                                                                                                                                                                                                                                            | ,                                                                                                                                                                                                                                                                                                                                                  | 1,300 SF<br>3,272 SF                                                                                                                                                                                                                                                                                                                                                                                                                                                                                                                                                                                     |  |  |  |
| Spray of Sunshine                | 1,200 SF                                                                                                                                                                                                                | D6                                                                                                                                                                                                                                                                                                                         | COMING AVAILABLE                                                                                                                                                                                                                                                                                                                                   | 4,100 SF                                                                                                                                                                                                                                                                                                                                                                                                                                                                                                                                                                                                 |  |  |  |
| European Sports                  | 3,250 SF                                                                                                                                                                                                                | EI0                                                                                                                                                                                                                                                                                                                        | Dupage Medical Group                                                                                                                                                                                                                                                                                                                               | 3,200 SF                                                                                                                                                                                                                                                                                                                                                                                                                                                                                                                                                                                                 |  |  |  |
| Westside Children's              | 6,000 SF                                                                                                                                                                                                                | E2                                                                                                                                                                                                                                                                                                                         | Strive Martial Arts                                                                                                                                                                                                                                                                                                                                | 4,331 SF                                                                                                                                                                                                                                                                                                                                                                                                                                                                                                                                                                                                 |  |  |  |
| Therapy                          |                                                                                                                                                                                                                         | E3                                                                                                                                                                                                                                                                                                                         | Massage Envy                                                                                                                                                                                                                                                                                                                                       | 3,232 SF                                                                                                                                                                                                                                                                                                                                                                                                                                                                                                                                                                                                 |  |  |  |
| Baker Hill Dental                | 2,400 SF                                                                                                                                                                                                                | E4                                                                                                                                                                                                                                                                                                                         | OMG! BOBA                                                                                                                                                                                                                                                                                                                                          | 1,435 SF                                                                                                                                                                                                                                                                                                                                                                                                                                                                                                                                                                                                 |  |  |  |
| AVAILABLE                        | 2,388 SF                                                                                                                                                                                                                | E6                                                                                                                                                                                                                                                                                                                         | V&V Nails                                                                                                                                                                                                                                                                                                                                          | 1,500 SF                                                                                                                                                                                                                                                                                                                                                                                                                                                                                                                                                                                                 |  |  |  |
| Learning Express Toys            | 3,200 SF                                                                                                                                                                                                                | FI                                                                                                                                                                                                                                                                                                                         | First American Bank                                                                                                                                                                                                                                                                                                                                |                                                                                                                                                                                                                                                                                                                                                                                                                                                                                                                                                                                                          |  |  |  |
| AVAILABLE                        | 1,600 SF                                                                                                                                                                                                                | то                                                                                                                                                                                                                                                                                                                         | TAL SO FT                                                                                                                                                                                                                                                                                                                                          | 135,355                                                                                                                                                                                                                                                                                                                                                                                                                                                                                                                                                                                                  |  |  |  |
| SITE LEGEND                      |                                                                                                                                                                                                                         |                                                                                                                                                                                                                                                                                                                            |                                                                                                                                                                                                                                                                                                                                                    |                                                                                                                                                                                                                                                                                                                                                                                                                                                                                                                                                                                                          |  |  |  |
| Available Leased (not occupied)  |                                                                                                                                                                                                                         |                                                                                                                                                                                                                                                                                                                            | ☐ Occupied ☐ Owned by Others                                                                                                                                                                                                                                                                                                                       |                                                                                                                                                                                                                                                                                                                                                                                                                                                                                                                                                                                                          |  |  |  |
|                                  | Pharaoh's Smoke Shop My Salon Suites Two Bostons Ellyn's Sarpino's Pizzeria Glen Ellyn Spray of Sunshine European Sports Westside Children's Therapy Baker Hill Dental AVAILABLE Learning Express Toys AVAILABLE LEGEND | Pharaoh's Smoke Shop 900 SF My Salon Suites 6,500 SF Two Bostons 3,250 SF Ellyn's 4,500 SF Sarpino's Pizzeria Glen 1,200 SF Ellyn Spray of Sunshine 1,200 SF European Sports 3,250 SF Westside Children's 6,000 SF Therapy Baker Hill Dental 2,400 SF AVAILABLE 2,388 SF Learning Express Toys 3,200 SF AVAILABLE 1,600 SF | Pharaoh's Smoke Shop 900 SF My Salon Suites 6,500 SF Two Bostons 3,250 SF Ellyn's 4,500 SF Sarpino's Pizzeria Glen 1,200 SF Ellyn Spray of Sunshine 1,200 SF European Sports 3,250 SF Westside Children's 6,000 SF Therapy E3 Baker Hill Dental 2,400 SF AVAILABLE 2,388 SF Learning Express Toys 3,200 SF AVAILABLE 1,600 SF TO  LEGEND  vailable | Pharaoh's Smoke Shop 900 SF My Salon Suites 6,500 SF Two Bostons 3,250 SF Ellyn's 4,500 SF Sarpino's Pizzeria Glen 1,200 SF Ellyn Spray of Sunshine 1,200 SF European Sports 3,250 SF Westside Children's 6,000 SF Therapy Baker Hill Dental 2,400 SF AVAILABLE 2,388 SF Learning Express Toys 3,200 SF AVAILABLE 1,600 SF  LEGEND  D10 Baker Hill Cleaners & Tailors D12 Dragon One D14 Beaudee Spa D2 The Joint D20 AVAILABLE D20 AVAILABLE E10 Dupage Medical Group E2 Strive Martial Arts E3 Massage Envy E4 OMG! BOBA E6 V&V Nails F1 First American Bank TOTAL SQ. FT.  LEGEND  Vailable  Occupied |  |  |  |